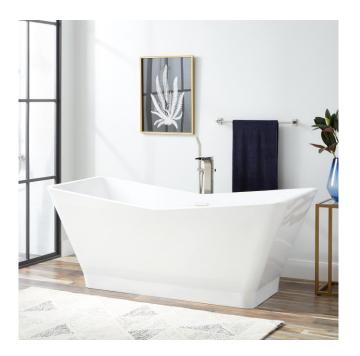

# 69" NEWHAVEN ACRYLIC FREESTANDING SLIPPER TUB - TRIM

### FEATURES

Tub Material: Acrylic Product Finish: White Shape: Rectangle Tub Drain Placement: Center Drain Included: Optional Water Depth to Overflow: 14-3/8" Water Capacity (Gallons): 89 Built-In Adjusters: Yes Tub Weight Uncrated (Ibs): 130 Optional Accessory: 428473