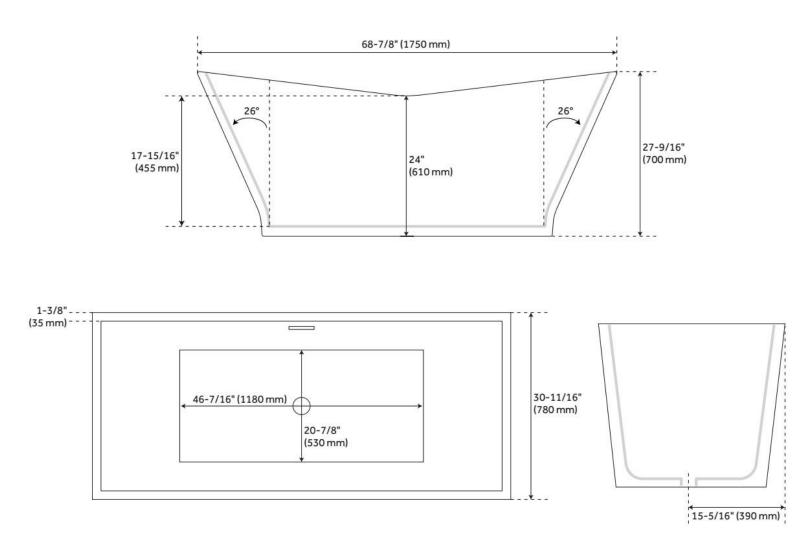

### FEATURES

Tub Material: Acrylic Product Finish: White Shape: Rectangle Tub Drain Placement: Center Drain Included: Optional Water Depth to Overflow: 14-3/8" Water Capacity (Gallons): 89 Built-In Adjusters: Yes Tub Weight Uncrated (Ibs): 130 Optional Accessory: 428473

### **ADDITIONAL FEATURES**

- All dimensions are (± 1/2").
- Trim kit includes: Pop-Up Drain with matching drain cover and overflow plate in your choice of color.
- Formed of two acrylic sheets, the air between acting as thermal insulator.