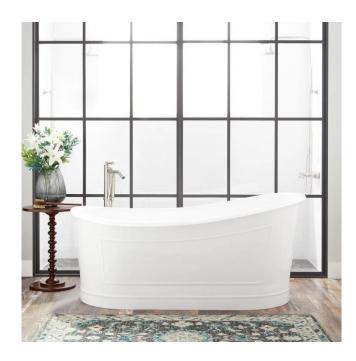

## 66" ROYSTON ACRYLIC FREESTANDING SLIPPER TUB - TRIM

SKU: 946121

Code: SH442192, SH442191, SH442190, SH442189, SH442188, SH442187, SH442186

**FEATURES** 

Tub Material: Acrylic Product Finish: White

Shape: Oval

## **ADDITIONAL FEATURES**

- All dimensions are (± 1/2").
- Trim kit includes: Pop-Up Drain with matching drain cover and overflow plate in your choice of color.
- Formed of two acrylic sheets, the air between acting as thermal insulator.