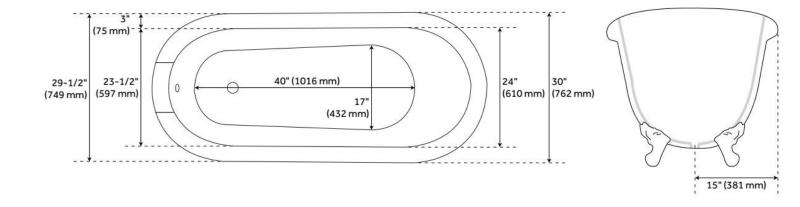

## **FEATURES**

Tub Material: Cast Iron Product Finish: White

Shape: Oval

Tub Drain Placement: End Drain Included: Optional

Water Depth to Overflow: 13-1/2" Water Capacity (Gallons): 40

Built-In Adjusters: Yes

Tub Weight Uncrated (lbs): 350 Optional Accessory: 428473

- Overflow Drain will include: Extended Pop-Up Drain with Swivel Head, a Daisy Wheel overflow, which remain open to allow water into the drain.
- If drain is selected, the drain finish will match the feet.
- Cast iron feet with powder coat finish.
- Note: Due to the height of this tub, must use a Shallow Floor Flange when installing your tub drain.