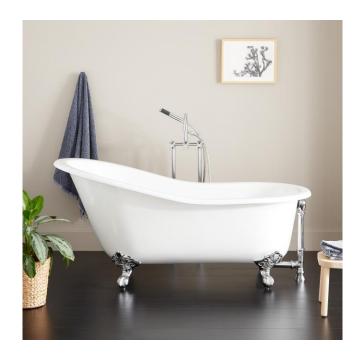

## 61" CALLAWAY CAST IRON CLAWFOOT TUB - TAP DECK, NO HOLES - IMPERIAL FEET

SKU: 946144-61-T

Code: SH106473, SH475625, SH106475, SH475627, SH106474, SH475629, SH106480, SH475631, SH215200, SH475633, SH416294, SH475884

## **FEATURES**

Tub Material: Cast Iron Product Finish: White

Shape: Oval

Tub Drain Placement: End Drain Included: Optional

Water Depth to Overflow: 13-1/2" Water Capacity (Gallons): 40

Built-In Adjusters: Yes

Tub Weight Uncrated (lbs): 350 Optional Accessory: 428473

- Overflow Drain will include: Extended Pop-Up Drain with Swivel Head, a Daisy Wheel overflow, which remain open to allow water into the drain.
- If drain is selected, the drain finish will match the feet.
- Cast iron feet with powder coat finish.
- Note: Due to the height of this tub, must use a Shallow Floor Flange when installing your tub drain.