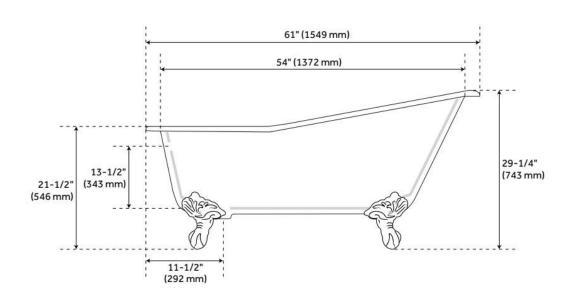

## **FEATURES**

Tub Material: Cast Iron Product Finish: White

Shape: Oval

Tub Drain Placement: End Drain Included: Optional

Water Depth to Overflow: 13-1/2" Water Capacity (Gallons): 40

Built-In Adjusters: Yes

Tub Weight Uncrated (lbs): 350 Optional Accessory: 428473

- Overflow Drain will include: Extended Pop-Up Drain with Swivel Head, a Daisy Wheel overflow, which remain open to allow water into the drain.
- If drain is selected, the drain finish will match the feet.
- Cast iron feet with powder coat finish.
- Note: Due to the height of this tub, must use a Shallow Floor Flange when installing your tub drain.