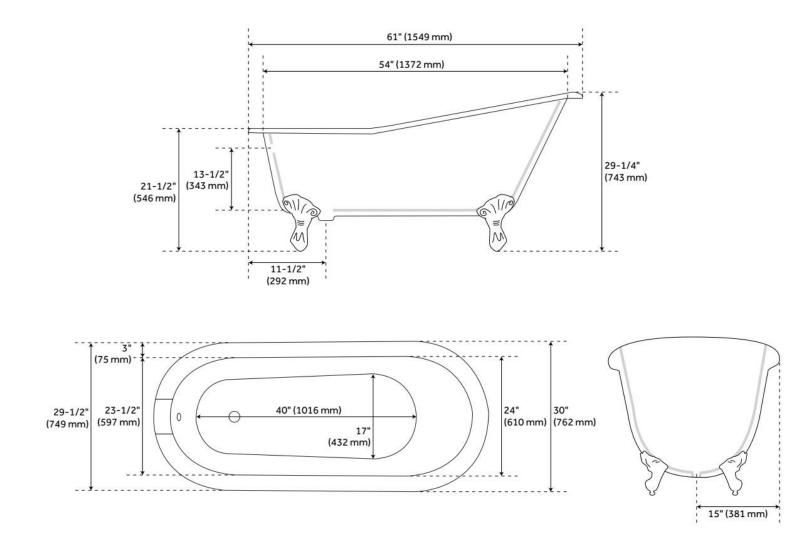

#### FEATURES

Tub Material: Cast Iron Product Finish: White Shape: Oval Tub Drain Placement: End Drain Included: Optional Water Depth to Overflow: 13-1/2" Water Capacity (Gallons): 40 Built-In Adjusters: Yes Tub Weight Uncrated (Ibs): 359 Optional Accessory: 428473