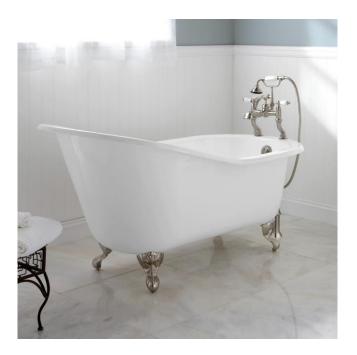

# 61" CALLAWAY CAST IRON CLAWFOOT TUB - TAP DECK, NO HOLES - BALL & CLAW FEET

#### FEATURES

Tub Material: Cast Iron Product Finish: White Shape: Oval Tub Drain Placement: End Drain Included: Optional Water Depth to Overflow: 13-1/2" Water Capacity (Gallons): 40 Built-In Adjusters: Yes Tub Weight Uncrated (Ibs): 359 Optional Accessory: 428473