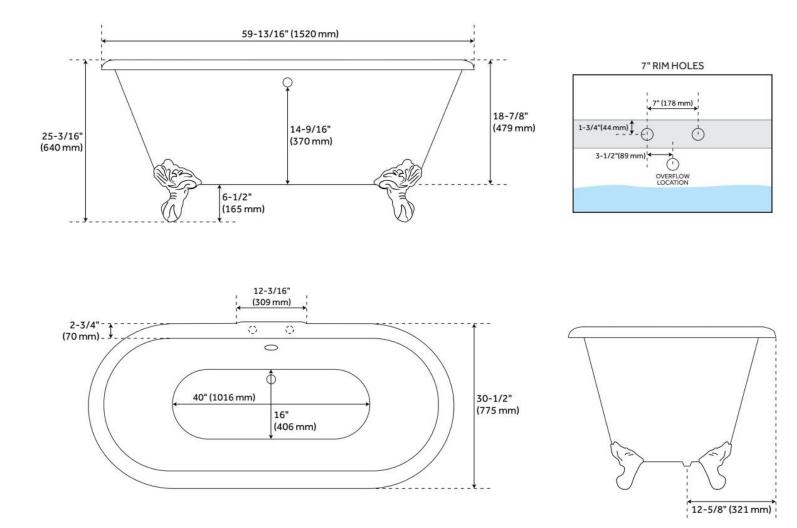

### FEATURES

Tub Material: Cast Iron Product Finish: White Shape: Oval Tub Drain Placement: Offset Drain Included: Optional Water Depth to Overflow: 14-9/16" Water Capacity (Gallons): 36 Built-In Adjusters: Yes Tub Weight Uncrated (Ibs): 378 Optional Accessory: 428473

## **ADDITIONAL FEATURES**

- Overflow Drain will include: Extended Pop-Up Drain with Swivel Head, a Daisy Wheel overflow, which remain open to allow water into the drain.
- If Dark Gray Feet are selected, they will come with a white drain. All other feet selections the drain finish will match the feet.