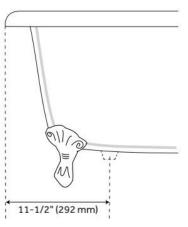

**FEATURES** 

Tub Material: Cast Iron Product Finish: White Shape: Specialty

Tub Drain Placement: End Drain Included: Optional Water Depth to Overflow: 12" Water Capacity (Gallons): 58.1

Built-In Adjusters: Yes

Tub Weight Uncrated (lbs): 286 Optional Accessory: 428473

LISTED ID: 510724, 510721, 510729