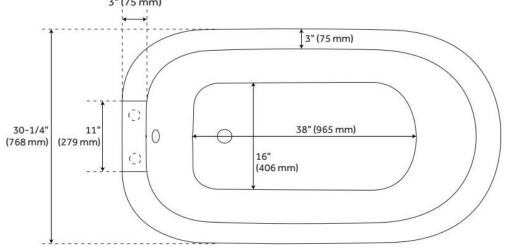

**FEATURES** 

Tub Material: Cast Iron Product Finish: White Shape: Specialty

Tub Drain Placement: End Drain Included: Optional Water Depth to Overflow: 12" Water Capacity (Gallons): 58.1

Built-In Adjusters: Yes

Tub Weight Uncrated (lbs): 286 Optional Accessory: 428473

LISTED ID: 510724, 510721, 510729