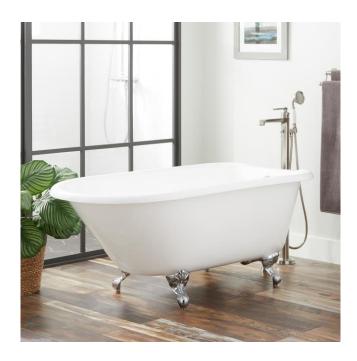

## 61" MIYA CAST IRON ROLL-TOP CLAWFOOT TUB WITH TAP DECK AND 7" RIM HOLES - BALL & CLAW FEET

SKU: 946166-61-RH

Code: SH307201, SH475734, SH307202, SH475735, SH307203, SH475736, SH307204, SH475737, SH307205, SH475738