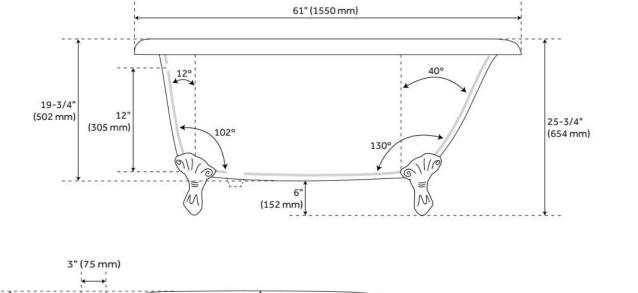

**FEATURES** 

Tub Material: Cast Iron Product Finish: White Shape: Specialty

Tub Drain Placement: End Drain Included: Optional Water Depth to Overflow: 12" Water Capacity (Gallons): 58.1

Built-In Adjusters: Yes

Tub Weight Uncrated (lbs): 286 Optional Accessory: 428473

LISTED ID: 510724, 510721, 510729