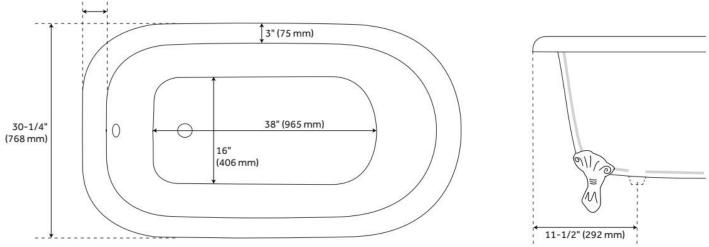

# 61" MIYA CAST IRON ROLL-TOP CLAWFOOT TUB - 3-3/8" WALL HOLES - BALL & CLAW

## FEATURES

Tub Material: Cast Iron Product Finish: White Shape: Specialty Tub Drain Placement: End Drain Included: Optional Water Depth to Overflow: 12" Water Capacity (Gallons): 58.1 Built-In Adjusters: Yes Tub Weight Uncrated (Ibs): 286 Optional Accessory: 428473