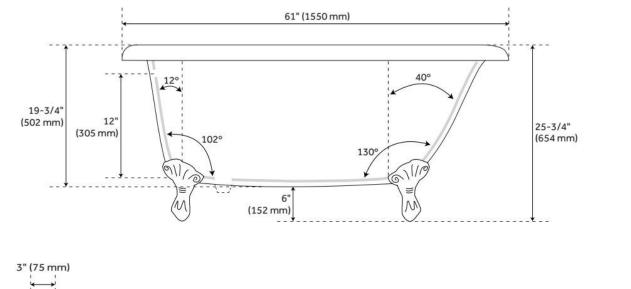

# 61" MIYA CAST IRON ROLL-TOP CLAWFOOT TUB - 3-3/8" WALL HOLES - BALL & CLAW

## FEATURES

Tub Material: Cast Iron Product Finish: White Shape: Specialty Tub Drain Placement: End Drain Included: Optional Water Depth to Overflow: 12" Water Capacity (Gallons): 58.1 Built-In Adjusters: Yes Tub Weight Uncrated (Ibs): 286 Optional Accessory: 428473