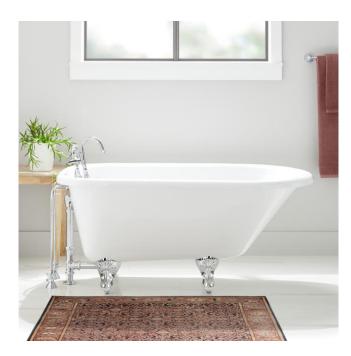

# 61" MIYA CAST IRON ROLL-TOP CLAWFOOT TUB - 3-3/8" WALL HOLES - BALL & CLAW

## FEATURES

Tub Material: Cast Iron Product Finish: White Shape: Specialty Tub Drain Placement: End Drain Included: Optional Water Depth to Overflow: 12" Water Capacity (Gallons): 58.1 Built-In Adjusters: Yes Tub Weight Uncrated (Ibs): 286 Optional Accessory: 428473