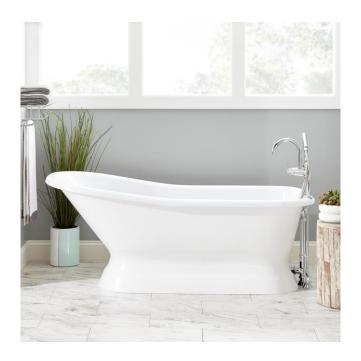

## 66" JUDE CAST IRON SLIPPER PEDESTAL TUB - 7" RIM HOLES

SKU: 946170-RH

Code: SH380388, SH474779, SH474780, SH474781, SH474782, SH474783, SH474784, SH474785

LISTED ID: 510720, 510721, 510724, 510729

## **FEATURES**

Tub Material: Cast Iron Product Finish: White Shape: Specialty

Tub Drain Placement: End Drain Included: Optional

Water Depth to Overflow: 13-3/4" Water Capacity (Gallons): 38

Built-In Adjusters: Yes