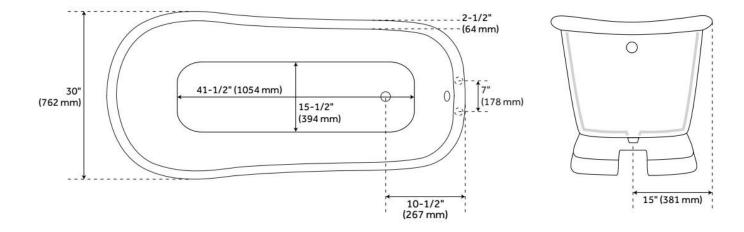

## **FEATURES**

Tub Material: Cast Iron Product Finish: White Shape: Specialty

Tub Drain Placement: End Drain Included: Optional

Water Depth to Overflow: 13-3/4" Water Capacity (Gallons): 38

Built-In Adjusters: Yes