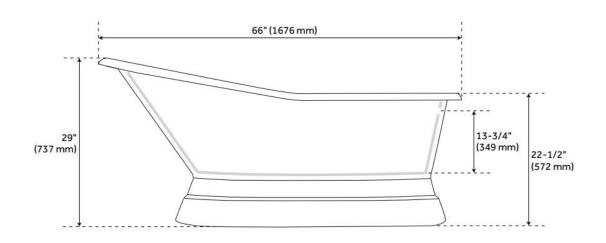

## **FEATURES**

Tub Material: Cast Iron Product Finish: White Shape: Specialty

Tub Drain Placement: End Drain Included: Optional

Water Depth to Overflow: 13-3/4" Water Capacity (Gallons): 38

Built-In Adjusters: Yes