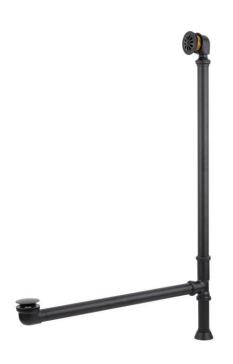

#### EXTENDED POP-UP TUB DRAIN - SWIVEL HEAD - DAISY WHEEL OVERFLOW - 1-1/2" TUBING

SKU: 946608

Code: SH439810, SH439814, SH438544, SH438550, SH439809, SH439797, SH439791, SH439804, SH439800, SH439818, SH439793, SH438545, SH438546, SH439817, SH439803, SH439799, SH439801, SH439792, SH439802, SH439806, SH438547, SH439795, SH439819, SH439811, SH439812, SH438548, SH439808, SH439805, SH439796, SH439794, SH438549, SH439813, SH439807, SH439816

**FEATURES** 

LISTED ID: 510721, 510720, 510729, 510724

- Product is a Signature Hardware exclusive design.
- Overflow head swivels for use on most tubs, including those with a slanted wall.
- Adjustable overflow can be used on double wall tubs.
- Made from solid brass materials.
- 1-5/16" Thread length dimensions: 27-1/4" L drain pipe, 39-1/8" H overflow pipe. Accommodates tub walls up to 7/8" thick at overflow.
- 2-3/8" thread length dimensions: 27-1/4" L drain pipe, 39-1/8" H overflow pipe. Accommodates tub walls up to 1-3/4" thick at overflow.
- 2-15/16" thread length dimensions: 27-1/4" L drain pipe, 39-1/8" H overflow pipe. Accommodates tub walls up to 2-1/2" thick at overflow.
- 3-11/16" thread length dimensions: 27-1/4" L drain pipe, 39-1/8" H overflow pipe. Accommodates tub walls up to 3-3/8" thick at overflow.
- 4-1/4" thread length dimensions: 27-1/4" L drain pipe, 39-1/8" H overflow pipe. Accommodates tub walls up to 3-3/4" thick at overflow.

**REVISED 7/30/2024** 

# EXTENDED POP-UP TUB DRAIN - SWIVEL HEAD - DAISY WHEEL OVERFLOW - 1-1/2" TUBING

SKU: 946608

Code: SH439810, SH439814, SH438544, SH438550, SH439809, SH439797, SH439791, SH439804, SH439800, SH439818, SH439793, SH438545, SH438546, SH439817, SH439803, SH439799, SH439815, SH439801, SH439792, SH439802, SH439806, SH438547, SH439795, SH439819, SH439811, SH439812, SH438548, SH439808, SH439805, SH439796, SH439794, SH438549, SH439813, SH439807, SH439816

REVISED 7/30/2024