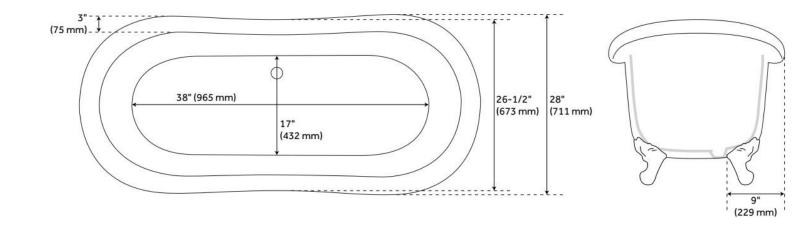

### 63" ROSALIND ACRYLIC TUB - IMPERIAL FEET - ROLL TOP

SKU: 946174-63-RR

Code: SH481173, SH481175, SH481174, SH481172, SH481178, SH481176, SH481179, SH481177

LISTED ID: 510724, 510721, SH112089WH

#### **FEATURES**

Tub Material: Acrylic Product Finish: White

Shape: Oval

Tub Drain Placement: Offset Drain Included: Optional

Water Depth to Overflow: 13-1/2" Water Capacity (Gallons): 43.85

Built-In Adjusters: Yes

Tub Weight Uncrated (lbs): 122 Optional Accessory: 428473

- All dimensions are (± 1/2").
- Formed of two acrylic sheets, partially filled with fiberglass and resin for added durability.

# 63" ROSALIND ACRYLIC TUB - IMPERIAL FEET - ROLL TOP

SKU: 946174-63-RR

Code: SH481173, SH481175, SH481174, SH481172, SH481178, SH481176, SH481179, SH481177

REVISED 7/31/2024