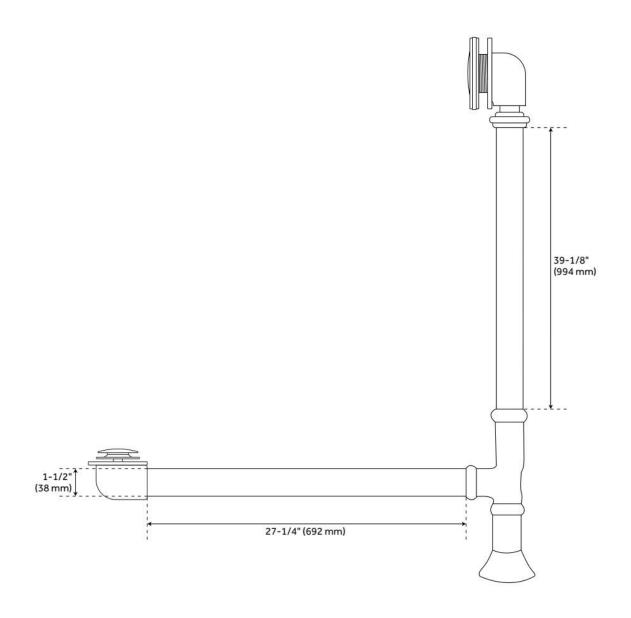

#### EXTENDED POP-UP TUB DRAIN - SWIVEL HEAD - DAISY WHEEL OVERFLOW - 1-1/2" TUBING

SKU: 946608

Code: SH439810, SH439814, SH438544, SH438550, SH439809, SH439797, SH439791, SH439804, SH439800, SH439818, SH439793, SH438545, SH438546, SH439817, SH439803, SH439799, SH439801, SH439792, SH439802, SH439806, SH438547, SH439795, SH439819, SH439811, SH439812, SH438548, SH439808, SH439805, SH439796, SH439794, SH438549, SH439813, SH439807, SH439816

**FEATURES** 

LISTED ID: 510721, 510720, 510729, 510724

- Product is a Signature Hardware exclusive design.
- Overflow head swivels for use on most tubs, including those with a slanted wall.
- Adjustable overflow can be used on double wall tubs.
- Made from solid brass materials.
- 1-5/16" Thread length dimensions: 27-1/4" L drain pipe, 39-1/8" H overflow pipe. Accommodates tub walls up to 7/8" thick at overflow.
- 2-3/8" thread length dimensions: 27-1/4" L drain pipe, 39-1/8" H overflow pipe. Accommodates tub walls up to 1-3/4" thick at overflow.
- 2-15/16" thread length dimensions: 27-1/4" L drain pipe, 39-1/8" H overflow pipe. Accommodates tub walls up to 2-1/2" thick at overflow.
- 3-11/16" thread length dimensions: 27-1/4" L drain pipe, 39-1/8" H overflow pipe. Accommodates tub walls up to 3-3/8" thick at overflow.
- 4-1/4" thread length dimensions: 27-1/4" L drain pipe, 39-1/8" H overflow pipe. Accommodates tub walls up to 3-3/4" thick at overflow.