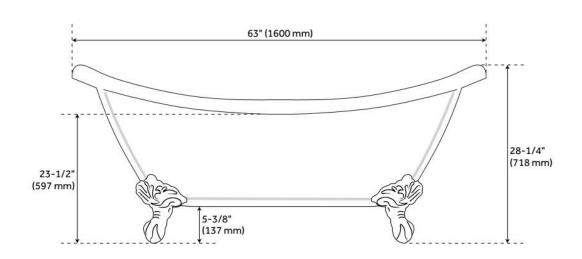

### 63" ROSALIND ACRYLIC TUB - IMPERIAL FEET - ROLL TOP

SKU: 946174-63-RR

Code: SH481173, SH481175, SH481174, SH481172, SH481178, SH481176, SH481179, SH481177

LISTED ID: 510724, 510721, SH112089WH

#### **FEATURES**

Tub Material: Acrylic Product Finish: White

Shape: Oval

Tub Drain Placement: Offset Drain Included: Optional

Water Depth to Overflow: 13-1/2" Water Capacity (Gallons): 43.85

Built-In Adjusters: Yes

Tub Weight Uncrated (lbs): 122 Optional Accessory: 428473

- All dimensions are (± 1/2").
- Formed of two acrylic sheets, partially filled with fiberglass and resin for added durability.

# 63" ROSALIND ACRYLIC TUB - IMPERIAL FEET - ROLL TOP

SKU: 946174-63-RR

Code: SH481173, SH481175, SH481174, SH481172, SH481178, SH481176, SH481179, SH481177

REVISED 7/31/2024