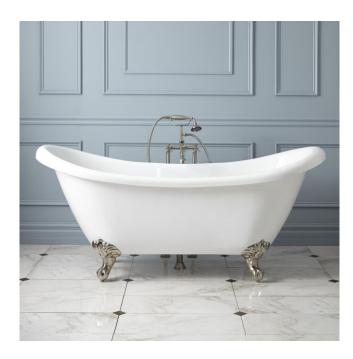

### 63" ROSALIND ACRYLIC TUB - IMPERIAL FEET - ROLL TOP

SKU: 946174-63-RR

Code: SH481173, SH481175, SH481174, SH481172, SH481178, SH481176, SH481179, SH481177

LISTED ID: 510724, 510721, SH112089WH

#### **FEATURES**

Tub Material: Acrylic Product Finish: White

Shape: Oval

Tub Drain Placement: Offset Drain Included: Optional

Water Depth to Overflow: 13-1/2" Water Capacity (Gallons): 43.85

Built-In Adjusters: Yes

Tub Weight Uncrated (lbs): 122 Optional Accessory: 428473

- All dimensions are (± 1/2").
- Formed of two acrylic sheets, partially filled with fiberglass and resin for added durability.

# 63" ROSALIND ACRYLIC TUB - IMPERIAL FEET - ROLL TOP

SKU: 946174-63-RR

Code: SH481173, SH481175, SH481174, SH481172, SH481178, SH481176, SH481179, SH481177

REVISED 7/31/2024