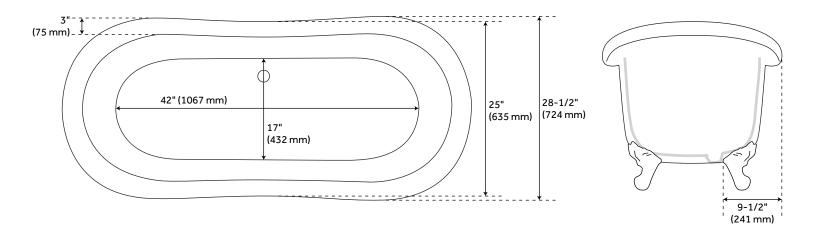

### **FEATURES**

Design: Traditional Product Finish: White

Length: 69" Width: 28-1/2" Height: 30-3/4"

Exterior Treatment: Smooth Interior Treatment: Smooth

Faucet Included: No

Shape: Oval

Water Depth to Rim: 17"
Tub Overflow: Yes
Tub Material: Acrylic
Tub Interior Length: 42"
Tub Interior Width: 17"
Feet Type: Imperial

Tap Deck: No

Faucet Drillings: Roll Top - No Drillings

Water Capacity (Gallons): 52

Built-In Adjusters: Yes

Tub Weight Uncrated (lbs): 125