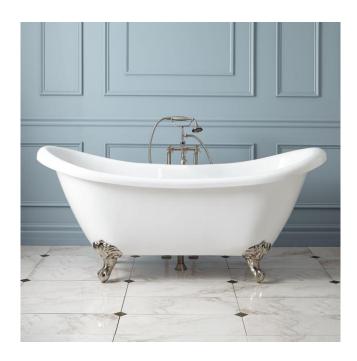

### 69" ROSALIND ACRYLIC CLAWFOOT TUB - ROLL TOP - IMPERIAL FEET

SKU: 946174-69-RR

Code: SH475767, SH475769, SH475771, SH475773, SH480136, SH480133, SH480141, SH480132

### **FEATURES**

Design: Traditional Product Finish: White

Length: 69" Width: 28-1/2" Height: 30-3/4"

Exterior Treatment: Smooth Interior Treatment: Smooth

Faucet Included: No

Shape: Oval

Water Depth to Rim: 17"
Tub Overflow: Yes
Tub Material: Acrylic
Tub Interior Length: 42"
Tub Interior Width: 17"
Feet Type: Imperial