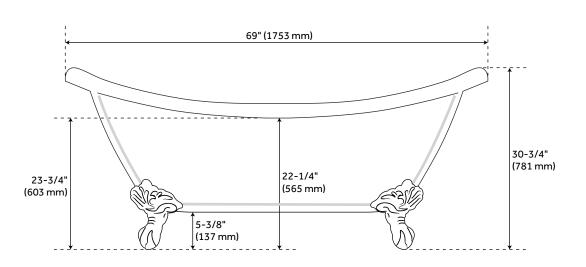

### **FEATURES**

Design: Traditional Product Finish: White

Length: 69" Width: 28-1/2" Height: 30-3/4"

Exterior Treatment: Smooth Interior Treatment: Smooth

Faucet Included: No

Shape: Oval

Water Depth to Rim: 17"
Tub Overflow: Yes
Tub Material: Acrylic
Tub Interior Length: 42"
Tub Interior Width: 17"
Feet Type: Imperial

Tap Deck: No

Faucet Drillings: Roll Top - No Drillings

Water Capacity (Gallons): 52

Built-In Adjusters: Yes

Tub Weight Uncrated (lbs): 125