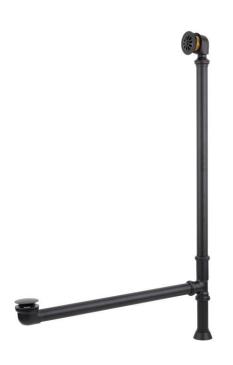

### EXTENDED POP-UP TUB DRAIN - SWIVEL HEAD - DAISY WHEEL OVERFLOW - 1-1/2" TUBING

SKU: 946608

Code: SH439810, SH439814, SH438544, SH438550, SH439809, SH439797, SH439791, SH439804, SH439800, SH439818, SH439793, SH438545, SH438546, SH439817, SH439803, SH439799, SH439815, SH439801, SH439792, SH439802, SH439806, SH438547, SH439795, SH439819, SH439811, SH439812, SH438548, SH439808, SH439805, SH439796, SH439794, SH438549, SH439813, SH439807, SH439816

### **FEATURES**

LISTED ID: 510721, 510720, 510729, 510724

- Product is a Signature Hardware exclusive design.
- Overflow head swivels for use on most tubs, including those with a slanted wall.
- Adjustable overflow can be used on double wall tubs.
- Made from solid brass materials.
- 1-5/16" Thread length dimensions: 27-1/4" L drain pipe, 39-1/8" H overflow pipe. Accommodates tub walls up to 7/8" thick at overflow.
- 2-3/8" thread length dimensions: 27-1/4" L drain pipe, 39-1/8" H overflow pipe. Accommodates tub walls up to 1-3/4" thick at overflow.
- 2-15/16" thread length dimensions: 27-1/4" L drain pipe, 39-1/8" H overflow pipe. Accommodates tub walls up to 2-1/2" thick at overflow.
- 3-11/16" thread length dimensions: 27-1/4" L drain pipe, 39-1/8" H overflow pipe. Accommodates tub walls up to 3-3/8" thick at overflow.
- 4-1/4" thread length dimensions: 27-1/4" L drain pipe, 39-1/8" H overflow pipe. Accommodates tub walls up to 3-3/4" thick at overflow.

# EXTENDED POP-UP TUB DRAIN - SWIVEL HEAD - DAISY WHEEL OVERFLOW - 1-1/2" TUBING

SKU: 946608

Code: SH439810, SH439814, SH438544, SH438550, SH439809, SH439797, SH439791, SH439804, SH439800, SH439818, SH439793, SH438545, SH438546, SH439817, SH439803, SH439799, SH439815, SH439801, SH439792, SH439802, SH439806, SH438547, SH439795, SH439819, SH439811, SH439812, SH438548, SH439808, SH439805, SH439796, SH439794, SH438549, SH439813, SH439807, SH439816