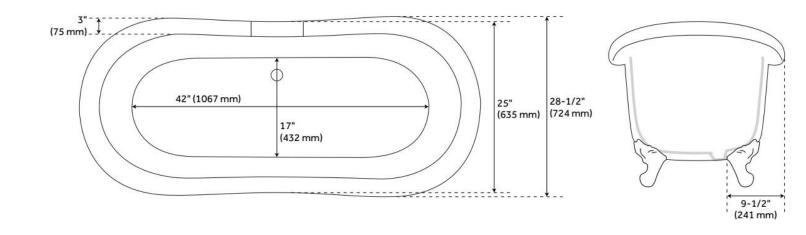

## 69" ROSALIND ACRYLIC CLAWFOOT TUB - IMPERIAL FEET - TAP DECK - NO HOLES

SKU: 946174-69-T

Code: SH475766, SH475768, SH475770, SH475772, SH480137, SH480134, SH480142, SH480131

LISTED ID: 510724, 510721, SH112090WH

### **FEATURES**

Tub Material: Acrylic Product Finish: White

Shape: Oval

Tub Drain Placement: Offset Drain Included: Optional Water Depth to Overflow: 14" Water Capacity (Gallons): 46.76

Built-In Adjusters: Yes

Tub Weight Uncrated (lbs): 100 Optional Accessory: 428473

- All dimensions are (± 1/2").
- Formed of two acrylic sheets, partially filled with fiberglass and resin for added durability.

# 69" ROSALIND ACRYLIC CLAWFOOT TUB - IMPERIAL FEET - TAP DECK - NO HOLES

SKU: 946174-69-T

Code: SH475766, SH475768, SH475770, SH475772, SH480137, SH480134, SH480142, SH480131