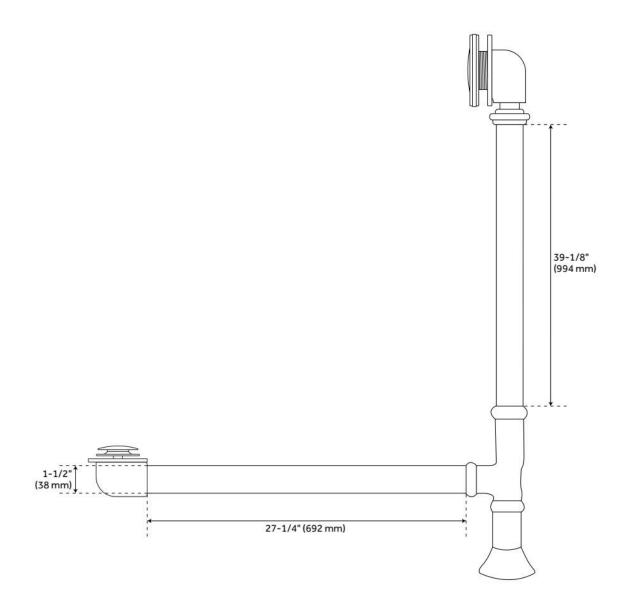

### **FEATURES**

LISTED ID: 510721, 510720, 510729, 510724

- Product is a Signature Hardware exclusive design.
- Overflow head swivels for use on most tubs, including those with a slanted wall.
- Adjustable overflow can be used on double wall tubs.
- Made from solid brass materials.
- 1-5/16" Thread length dimensions: 27-1/4" L drain pipe, 39-1/8" H overflow pipe. Accommodates tub walls up to 7/8" thick at overflow.
- 2-3/8" thread length dimensions: 27-1/4" L drain pipe, 39-1/8" H overflow pipe. Accommodates tub walls up to 1-3/4" thick at overflow.
- 2-15/16" thread length dimensions: 27-1/4" L drain pipe, 39-1/8" H overflow pipe. Accommodates tub walls up to 2-1/2" thick at overflow.
- 3-11/16" thread length dimensions: 27-1/4" L drain pipe, 39-1/8" H overflow pipe. Accommodates tub walls up to 3-3/8" thick at overflow.
- 4-1/4" thread length dimensions: 27-1/4" L drain pipe, 39-1/8" H overflow pipe. Accommodates tub walls up to 3-3/4" thick at overflow.