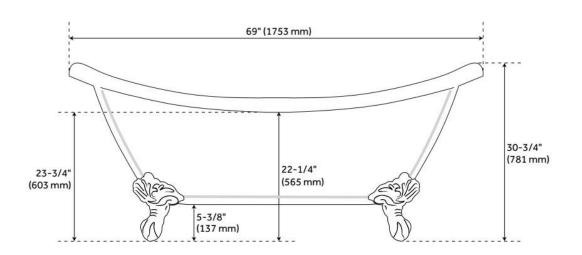

## 69" ROSALIND ACRYLIC CLAWFOOT TUB - IMPERIAL FEET - TAP DECK - NO HOLES

SKU: 946174-69-T

Code: SH475766, SH475768, SH475770, SH475772, SH480137, SH480134, SH480142, SH480131

LISTED ID: 510724, 510721, SH112090WH

### **FEATURES**

Tub Material: Acrylic Product Finish: White

Shape: Oval

Tub Drain Placement: Offset Drain Included: Optional Water Depth to Overflow: 14" Water Capacity (Gallons): 46.76

Built-In Adjusters: Yes

Tub Weight Uncrated (lbs): 100 Optional Accessory: 428473

- All dimensions are (± 1/2").
- Formed of two acrylic sheets, partially filled with fiberglass and resin for added durability.

# 69" ROSALIND ACRYLIC CLAWFOOT TUB - IMPERIAL FEET - TAP DECK - NO HOLES

SKU: 946174-69-T

Code: SH475766, SH475768, SH475770, SH475772, SH480137, SH480134, SH480142, SH480131