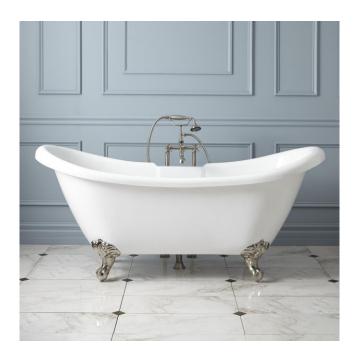

## 69" ROSALIND ACRYLIC CLAWFOOT TUB - IMPERIAL FEET - TAP DECK - NO HOLES

SKU: 946174-69-T

Code: SH475766, SH475768, SH475770, SH475772, SH480137, SH480134, SH480142, SH480131

LISTED ID: 510724, 510721, SH112090WH

# 69" ROSALIND ACRYLIC CLAWFOOT TUB - IMPERIAL FEET - TAP DECK - NO HOLES

SKU: 946174-69-T

Code: SH475766, SH475768, SH475770, SH475772, SH480137, SH480134, SH480142, SH480131