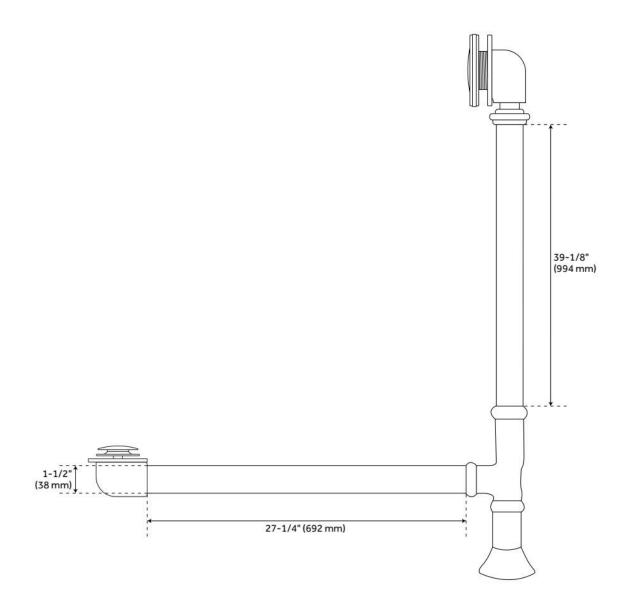

## EXTENDED POP-UP TUB DRAIN - SWIVEL HEAD - DAISY WHEEL OVERFLOW - 1-1/2" TUBING

SKU: 946608

Code: SH439810, SH439814, SH438544, SH438550, SH439809, SH439797, SH439791, SH439804, SH439800, SH439818, SH439793, SH438545, SH438546, SH439817, SH439803, SH439799, SH439815, SH439801, SH439792, SH439802, SH439806, SH438547, SH439795, SH439819, SH439811, SH439812, SH438548, SH439808, SH439805, SH439796, SH439794, SH438549, SH439813, SH439807, SH439816

### **FEATURES**

LISTED ID: 510721, 510720, 510729, 510724

- Product is a Signature Hardware exclusive design.
- Overflow head swivels for use on most tubs, including those with a slanted wall.
- Adjustable overflow can be used on double wall tubs.
- Made from solid brass materials.
- 1-5/16" Thread length dimensions: 27-1/4" L drain pipe, 39-1/8" H overflow pipe. Accommodates tub walls up to 7/8" thick at overflow.
- 2-3/8" thread length dimensions: 27-1/4" L drain pipe, 39-1/8" H overflow pipe. Accommodates tub walls up to 1-3/4" thick at overflow.
- 2-15/16" thread length dimensions: 27-1/4" L drain pipe, 39-1/8" H overflow pipe. Accommodates tub walls up to 2-1/2" thick at overflow.
- 3-11/16" thread length dimensions: 27-1/4" L drain pipe, 39-1/8" H overflow pipe. Accommodates tub walls up to 3-3/8" thick at overflow.
- 4-1/4" thread length dimensions: 27-1/4" L drain pipe, 39-1/8" H overflow pipe. Accommodates tub walls up to 3-3/4" thick at overflow.