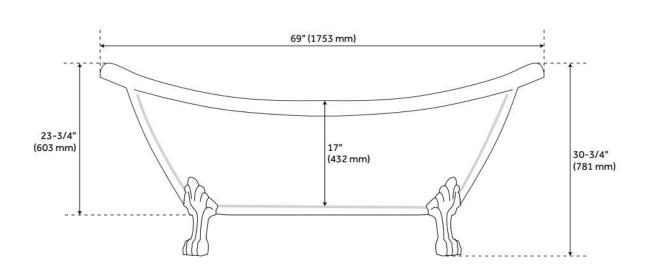

## 69" ROSALIND ACRYLIC CLAWFOOT TUB - ROLLED RIM - LION PAW FEET

SKU: 946175-69-RR

Code: SH475778, SH475780, SH475782, SH480138, SH480135, SH480144

LISTED ID: 510724, 510721, SH112088WH

## **FEATURES**

Tub Material: Acrylic Product Finish: White

Shape: Oval

Tub Drain Placement: Offset Drain Included: Optional Water Depth to Overflow: 14" Water Capacity (Gallons): 46.76

Built-In Adjusters: Yes