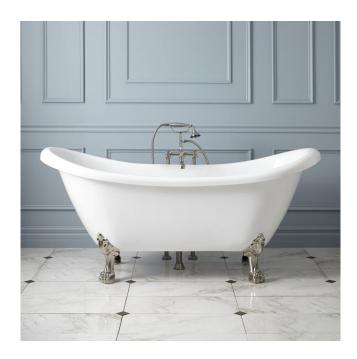

## 69" ROSALIND ACRYLIC CLAWFOOT TUB - ROLLED RIM - LION PAW FEET

SKU: 946175-69-RR

Code: SH475778, SH475780, SH475782, SH480138, SH480135, SH480144

LISTED ID: 510724, 510721, SH112088WH

## **FEATURES**

Tub Material: Acrylic Product Finish: White

Shape: Oval

Tub Drain Placement: Offset Drain Included: Optional Water Depth to Overflow: 14" Water Capacity (Gallons): 46.76

Built-In Adjusters: Yes