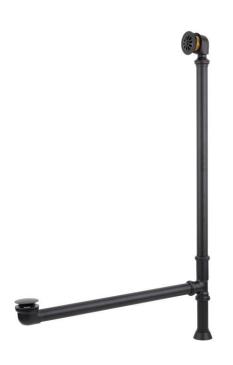

## EXTENDED POP-UP TUB DRAIN - SWIVEL HEAD - DAISY WHEEL OVERFLOW - 1-1/2" TUBING

SKU: 946608

Code: SH439810, SH439814, SH438544, SH438550, SH439809, SH439797, SH439791, SH439804, SH439800, SH439818, SH439793, SH438545, SH438546, SH439817, SH439803, SH439799, SH439815, SH439801, SH439792, SH439802, SH439806, SH438547, SH439795, SH439819, SH439811, SH439812, SH438548, SH439808, SH439805, SH439796, SH439794, SH438549, SH439813, SH439807, SH439816

### **FEATURES**

LISTED ID: 510721, 510720, 510729, 510724

- Product is a Signature Hardware exclusive design.
- Overflow head swivels for use on most tubs, including those with a slanted wall.
- Adjustable overflow can be used on double wall tubs.
- Made from solid brass materials.
- 1-5/16" Thread length dimensions: 27-1/4" L drain pipe, 39-1/8" H overflow pipe. Accommodates tub walls up to 7/8" thick at overflow.
- 2-3/8" thread length dimensions: 27-1/4" L drain pipe, 39-1/8" H overflow pipe. Accommodates tub walls up to 1-3/4" thick at overflow.
- 2-15/16" thread length dimensions: 27-1/4" L drain pipe, 39-1/8" H overflow pipe. Accommodates tub walls up to 2-1/2" thick at overflow.
- 3-11/16" thread length dimensions: 27-1/4" L drain pipe, 39-1/8" H overflow pipe. Accommodates tub walls up to 3-3/8" thick at overflow.
- 4-1/4" thread length dimensions: 27-1/4" L drain pipe, 39-1/8" H overflow pipe. Accommodates tub walls up to 3-3/4" thick at overflow.