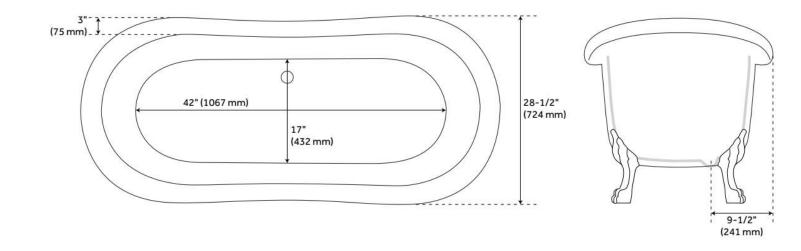

## 69" ROSALIND ACRYLIC CLAWFOOT TUB - ROLLED RIM - LION PAW FEET

SKU: 946175-69-RR

Code: SH475778, SH475780, SH475782, SH480138, SH480135, SH480144

LISTED ID: 510724, 510721, SH112088WH

## **FEATURES**

Tub Material: Acrylic Product Finish: White

Shape: Oval

Tub Drain Placement: Offset Drain Included: Optional Water Depth to Overflow: 14" Water Capacity (Gallons): 46.76

Built-In Adjusters: Yes