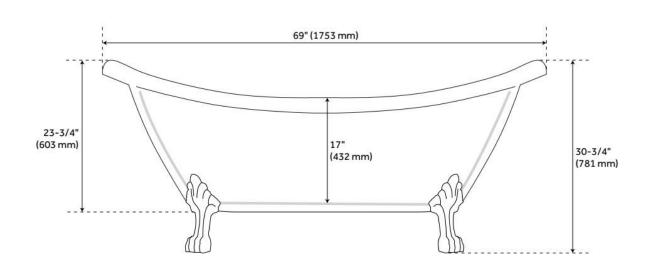

## **FEATURES**

Tub Material: Acrylic Product Finish: White

Shape: Oval

Tub Drain Placement: Offset Drain Included: Optional Water Depth to Overflow: 14" Water Capacity (Gallons): 44

Built-In Adjusters: Yes

Tub Weight Uncrated (lbs): 126 Optional Accessory: 428473