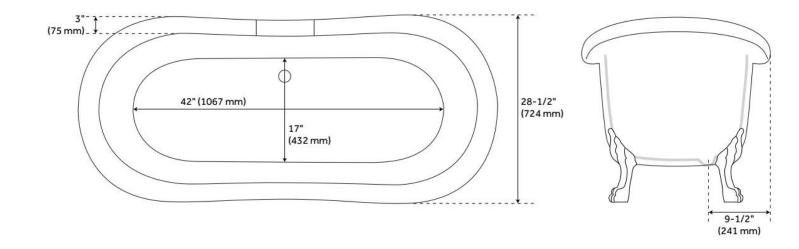

## **FEATURES**

Tub Material: Acrylic Product Finish: White

Shape: Oval

Tub Drain Placement: Offset Drain Included: Optional Water Depth to Overflow: 14" Water Capacity (Gallons): 44

Built-In Adjusters: Yes

Tub Weight Uncrated (lbs): 126 Optional Accessory: 428473