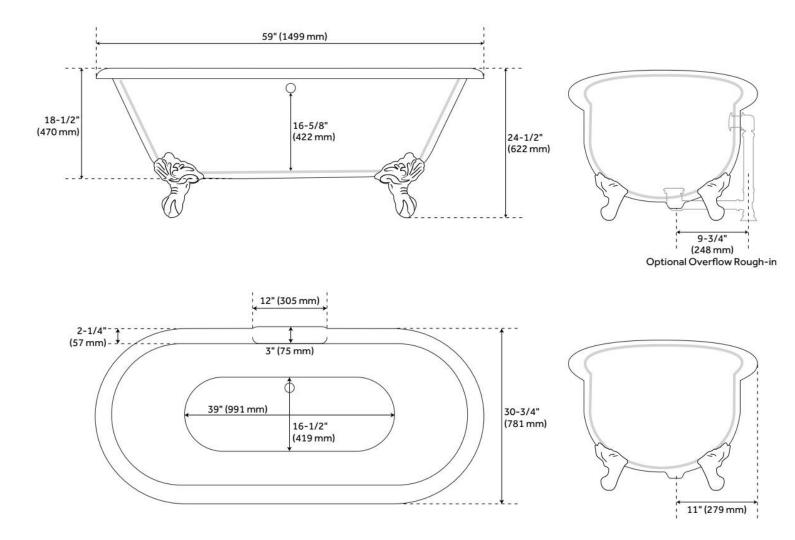

## FEATURES

Tub Material: Acrylic Product Finish: White Shape: Oval Tub Drain Placement: Offset Drain Included: Optional Water Depth to Overflow: 13" Water Capacity (Gallons): 37 Built-In Adjusters: Yes Tub Weight Uncrated (Ibs): 115 Optional Accessory: 428473