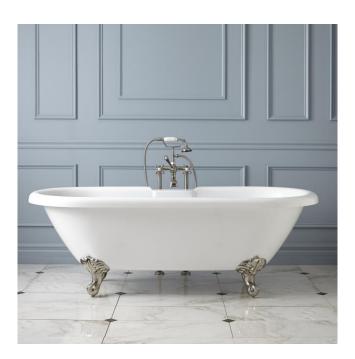

# 59" AUDREY ACRYLIC CLAWFOOT TUB - IMPERIAL FEET

## FEATURES

Tub Material: Acrylic Product Finish: White Shape: Oval Tub Drain Placement: Offset Drain Included: Optional Water Depth to Overflow: 13" Water Capacity (Gallons): 37 Built-In Adjusters: Yes Tub Weight Uncrated (Ibs): 115 Optional Accessory: 428473