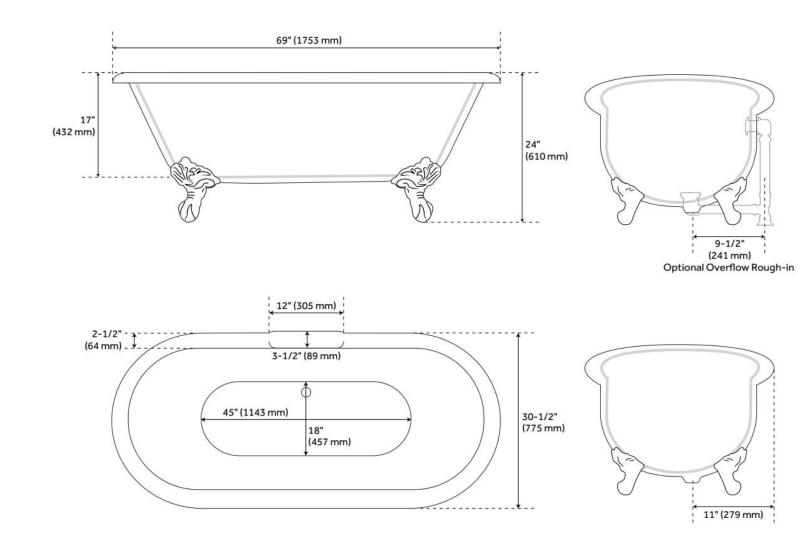

## **FEATURES**

Tub Material: Acrylic Product Finish: White

Shape: Oval

Tub Drain Placement: Offset Drain Included: Optional

Water Depth to Overflow: 14-1/2" Water Capacity (Gallons): 51

Built-In Adjusters: Yes

Tub Weight Uncrated (lbs): 126 Optional Accessory: 428473