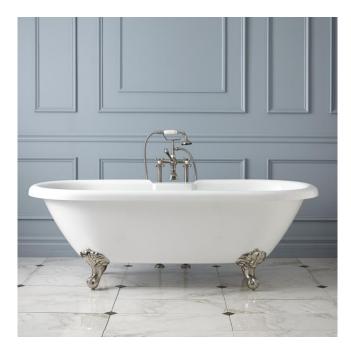

## 69" AUDREY ACRYLIC CLAWFOOT TUB - IMPERIAL FEET

SKU: 946176-69

Code: SH299962, SH475795, SH299963, SH475796, SH299964, SH475797, SH313243, SH475798

LISTED ID: SH112098WH, 510724, 510721

## **FEATURES**

Tub Material: Acrylic Product Finish: White

Shape: Oval

Tub Drain Placement: Offset Drain Included: Optional

Water Depth to Overflow: 14-1/2" Water Capacity (Gallons): 51

Built-In Adjusters: Yes