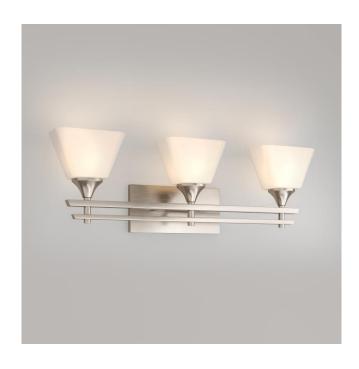

## MCBRYDE 3-LIGHT VANITY LIGHT - FROSTED GLASS

SKU: 946306 Code: PHVL2233

UL 1598 / CSA C22.2 No 250.0

## **FEATURES**

Installation Type: Wall Mount

Design: Modern Material: Metal/Glass Width: 27-7/16" Height: 8-3/4" Depth: 6-1/8"

Base Plate Height: 4-3/4"

Mounting Hardware Included: Yes

Reversible Mounting: Yes Shade Finish: Frosted Shade Material: Glass Number of Bulbs: 3 Base Plate Width: 10"