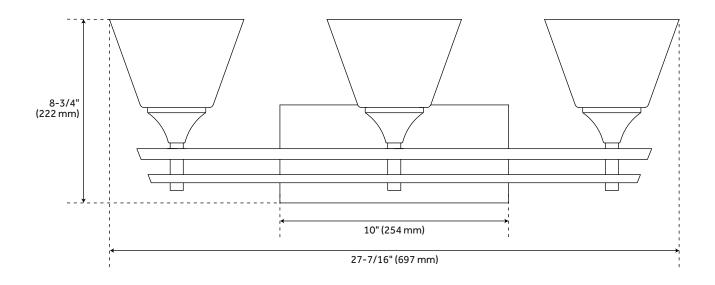

## **FEATURES**

Installation Type: Wall Mount

Design: Modern Material: Metal/Glass Width: 27-7/16" Height: 8-3/4" Depth: 6-1/8"

Base Plate Height: 4-3/4"

Mounting Hardware Included: Yes

Reversible Mounting: Yes Shade Finish: Frosted Shade Material: Glass Number of Bulbs: 3 Base Plate Width: 10"