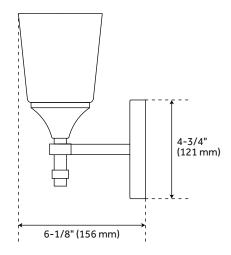

## **FEATURES**

Installation Type: Wall Mount

Design: Modern Material: Metal/Glass Width: 27-7/16" Height: 8-3/4" Depth: 6-1/8"

Base Plate Height: 4-3/4"

Mounting Hardware Included: Yes

Reversible Mounting: Yes Shade Finish: Frosted Shade Material: Glass Number of Bulbs: 3 Base Plate Width: 10"

Location Type: Suitable for Damp Locations

Bulbs Included: No Bulb Type: Medium E-26 Wattage per Bulb: 100 Extension: 6-1/8"

Voltage: 120