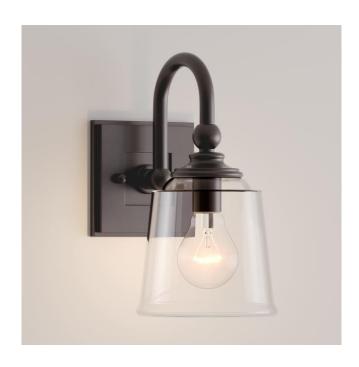

## ANTONIA VANITY SCONCE - SINGLE LIGHT - CLEAR GLASS

SKU: 946386 Code: PHVL3011

UL 1598 / CSA C22.2 No 250.0

## **FEATURES**

Installation Type: Wall Mount

Design: Traditional Material: Iron Width: 5-1/2" Height: 10-1/2" Depth: 8"

Base Plate Diameter: 4-3/4" Mounting Hardware Included: Yes

Reversible Mounting: Yes Shade Finish: Clear Shade Material: Glass Number of Bulbs: 1 Base Plate Depth: 5/8"

Location Type: Suitable for Damp Locations

Bulbs Included: No Bulb Type: Medium E-26 Wattage per Bulb: 100 Extension: 7-3/8"

Voltage: 120