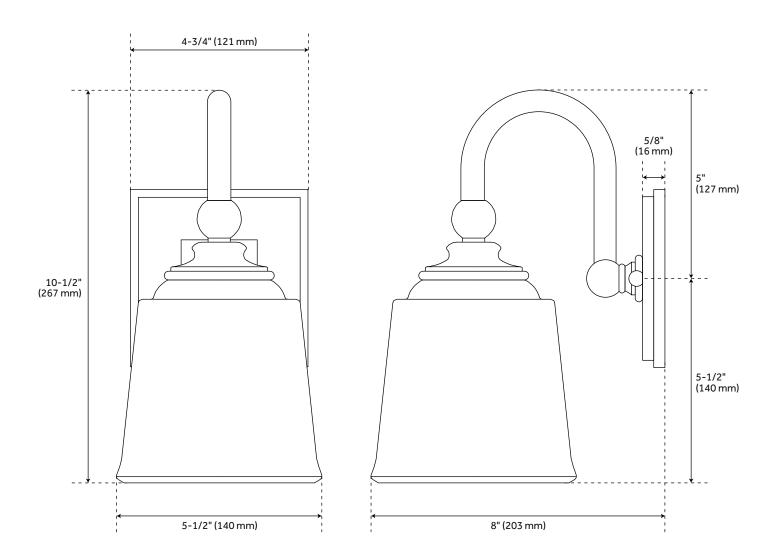

## **FEATURES**

Installation Type: Wall Mount

Design: Traditional Material: Iron Width: 5-1/2" Height: 10-1/2" Depth: 8"

Base Plate Diameter: 4-3/4" Mounting Hardware Included: Yes

Reversible Mounting: Yes Shade Finish: Clear Shade Material: Glass Number of Bulbs: 1 Base Plate Depth: 5/8"

Location Type: Suitable for Damp Locations

Bulbs Included: No Bulb Type: Medium E-26 Wattage per Bulb: 100 Extension: 7-3/8"

Voltage: 120

## ANTONIA SINGLE LIGHT VANITY SCONCE - CLEAR GLASS

SKU: 946386 PHVL3011

All dimensions and specifications are nominal and may vary. Use actual products for accuracy in critical situations.