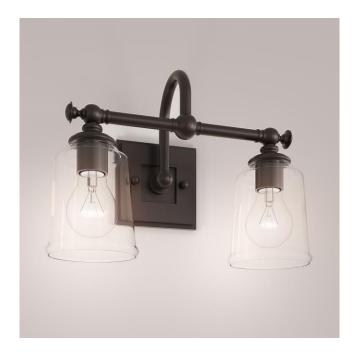

## ANTONIA 2-LIGHT VANITY LIGHT - CLEAR GLASS

SKU: 946387 Code: PHVL3012

#### FEATURES

Installation Type: Wall Mount Design: Traditional Material: Steel/Glass Width: 17-3/8" Height: 10-1/2" Depth: 8" Base Plate Length: 5/8" Base Plate Diameter: 4-3/4" Mounting Hardware Included: Yes **Reversible Mounting: Yes** Shade Finish: Clear Shade Material: Glass Number of Bulbs: 2 Base Plate Depth: 5/8" Location Type: Suitable for Damp Locations **Bulbs Included: No** Bulb Type: Medium E-26 Wattage per Bulb: 100