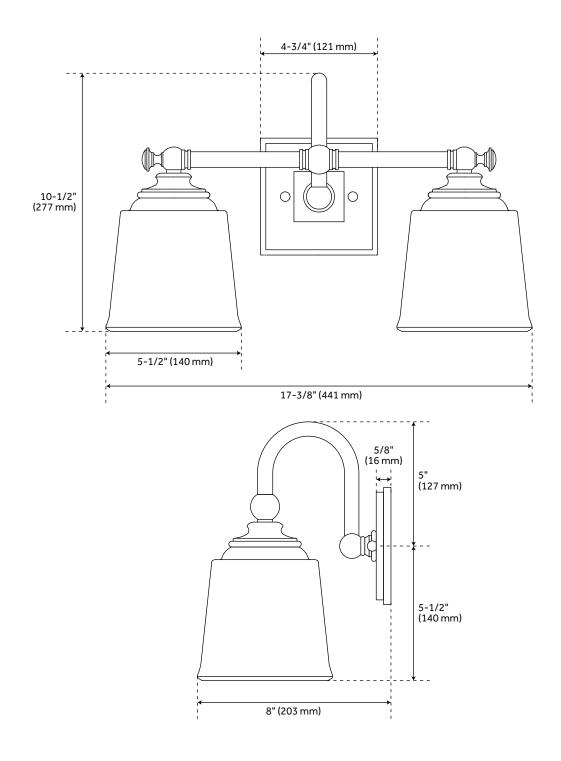

#### FEATURES

Installation Type: Wall Mount Design: Traditional Material: Steel/Glass Width: 17-3/8" Height: 10-1/2" Depth: 8" Base Plate Length: 5/8" Base Plate Diameter: 4-3/4" Mounting Hardware Included: Yes **Reversible Mounting: Yes** Shade Finish: Clear Shade Material: Glass Number of Bulbs: 2 Base Plate Depth: 5/8" Location Type: Suitable for Damp Locations **Bulbs Included: No** Bulb Type: Medium E-26 Wattage per Bulb: 100