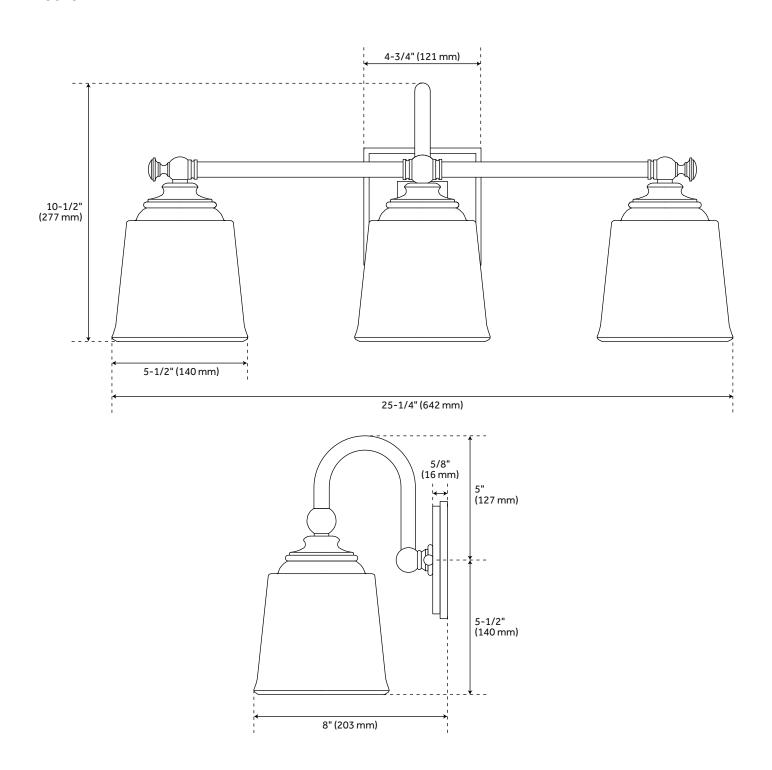

## **FEATURES**

Installation Type: Wall Mount

Design: Traditional Material: Steel/Glass Width: 25-1/4" Height: 10-1/2" Depth: 8"

Base Plate Length: 5/8"
Base Plate Diameter: 4-3/4"
Mounting Hardware Included: Yes

Reversible Mounting: Yes Shade Finish: Clear Shade Material: Glass Number of Bulbs: 3 Base Plate Depth: 5/8"

Location Type: Suitable for Damp Locations

Bulbs Included: No Bulb Type: Medium E-26 Wattage per Bulb: 100