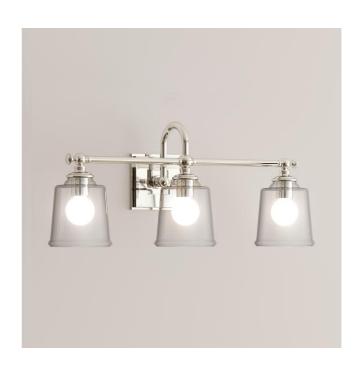

## ANTONIA 3-LIGHT VANITY LIGHT - CLEAR GLASS

SKU: 946388 Code: PHVL3013

UL 1598 / CSA C22.2 No 250.0

## **FEATURES**

Installation Type: Wall Mount

Design: Traditional Material: Steel/Glass Width: 25-1/4" Height: 10-1/2" Depth: 8"

Base Plate Length: 5/8"
Base Plate Diameter: 4-3/4"
Mounting Hardware Included: Yes

Reversible Mounting: Yes Shade Finish: Clear Shade Material: Glass Number of Bulbs: 3 Base Plate Depth: 5/8"

Location Type: Suitable for Damp Locations

Bulbs Included: No Bulb Type: Medium E-26 Wattage per Bulb: 100