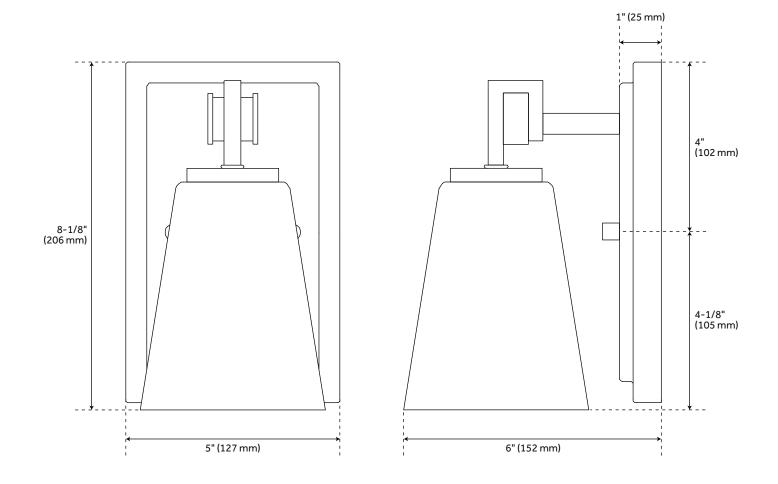

## FEATURES

Installation Type: Wall Mount Design: Modern Material: Steel/Glass Width: 5" Height: 8-1/8" Depth: 6" Base Plate Height: 5" Mounting Hardware Included: Yes **Reversible Mounting: Yes** Shade Finish: Clear Shade Material: Glass Number of Bulbs: 1 Base Plate Width: 8" Base Plate Depth: 1 Location Type: Suitable for Damp Locations **Bulbs Included: No** Bulb Type: Medium E-26 Wattage per Bulb: 100 Extension: 6" Voltage: 120

## HOXTON SINGLE LIGHT VANITY SCONCE -CLEAR GLASS

SKU: 946389 PHVL3021

All dimensions and specifications are nominal and may vary. Use actual products for accuracy in critical situations.

See Website For Warranty Information signaturehardware.com/warranty