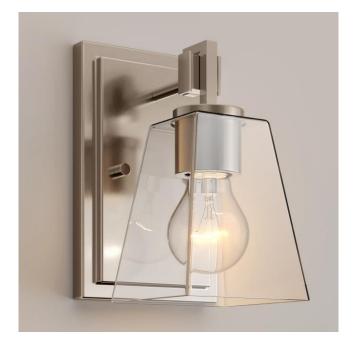

## HOXTON VANITY SCONCE - SINGLE LIGHT - CLEAR GLASS

SKU: 946389 Code: PH3021

UL 1598 / CSA C22.2 No 250.0

## FEATURES

Installation Type: Wall Mount Design: Modern Material: Steel/Glass Width: 5" Height: 8-1/8" Depth: 6" Base Plate Height: 5" Mounting Hardware Included: Yes **Reversible Mounting: Yes** Shade Finish: Clear Shade Material: Glass Number of Bulbs: 1 Base Plate Width: 8" Base Plate Depth: 1 Location Type: Suitable for Damp Locations **Bulbs Included: No** Bulb Type: Medium E-26 Wattage per Bulb: 100 Extension: 6" Voltage: 120

## HOXTON VANITY SCONCE - SINGLE LIGHT - CLEAR GLASS

SKU: 946389 Code: PH3021

**ADDITIONAL FEATURES** 

• Hardwired.

REVISED 3/30/2023