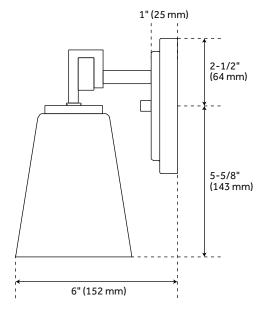

## **FEATURES**

Installation Type: Wall Mount

Design: Modern Material: Steel/Glass Width: 12-7/8" Height: 8-1/8" Depth: 6"

Base Plate Height: 5"

Mounting Hardware Included: Yes

Reversible Mounting: Yes Shade Finish: Clear Shade Material: Glass Number of Bulbs: 2 Base Plate Width: 8" Base Plate Depth: 1

Location Type: Suitable for Damp Locations

Bulbs Included: No Bulb Type: Medium E-26 Wattage per Bulb: 100

Extension: 6" Voltage: 120