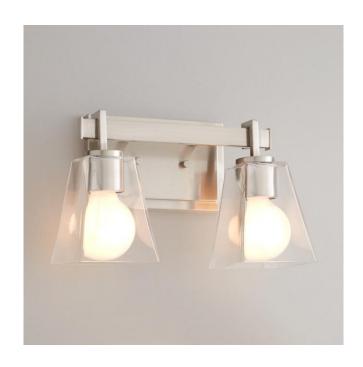

## **HOXTON 2-LIGHT VANITY LIGHT - CLEAR GLASS**

SKU: 946390 Code: PH3022

UL 1598 / CSA C22.2 No 250.0

## **FEATURES**

Installation Type: Wall Mount

Design: Modern Material: Steel/Glass Width: 12-7/8" Height: 8-1/8" Depth: 6"

Base Plate Height: 5"

Mounting Hardware Included: Yes

Reversible Mounting: Yes Shade Finish: Clear Shade Material: Glass Number of Bulbs: 2 Base Plate Width: 8" Base Plate Depth: 1