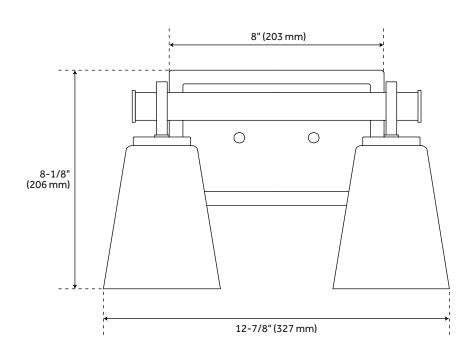

## **FEATURES**

Installation Type: Wall Mount

Design: Modern Material: Steel/Glass Width: 12-7/8" Height: 8-1/8" Depth: 6"

Base Plate Height: 5"

Mounting Hardware Included: Yes

Reversible Mounting: Yes Shade Finish: Clear Shade Material: Glass Number of Bulbs: 2 Base Plate Width: 8" Base Plate Depth: 1