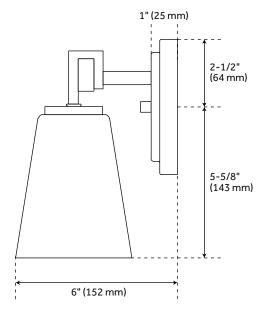

## **FEATURES**

Installation Type: Wall Mount

Design: Modern Material: Steel/Glass Width: 22-3/8" Height: 8-1/8" Depth: 6"

Base Plate Height: 5"

Mounting Hardware Included: Yes

Reversible Mounting: Yes Shade Finish: Clear Shade Material: Glass Number of Bulbs: 3 Base Plate Width: 8" Base Plate Depth: 1

Location Type: Suitable for Damp Locations

Bulbs Included: No Bulb Type: Medium E-26 Wattage per Bulb: 100

Extension: 6" Voltage: 120

REVISED 3/30/2023