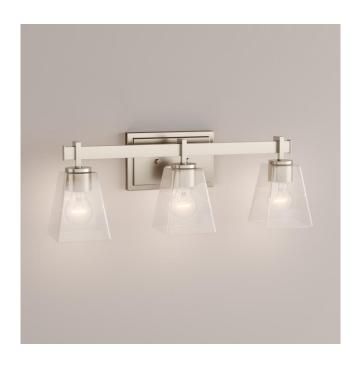

## **HOXTON 3-LIGHT VANITY LIGHT - CLEAR GLASS**

SKU: 946391 Code: PH3023

UL 1598 / CSA C22.2 No 250.0

## **FEATURES**

Installation Type: Wall Mount

Design: Modern Material: Steel/Glass Width: 22-3/8" Height: 8-1/8" Depth: 6"

Base Plate Height: 5"

Mounting Hardware Included: Yes

Reversible Mounting: Yes Shade Finish: Clear Shade Material: Glass Number of Bulbs: 3 Base Plate Width: 8" Base Plate Depth: 1