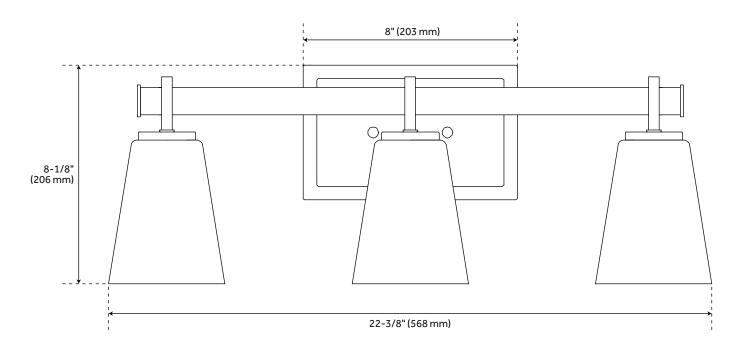

## **FEATURES**

Installation Type: Wall Mount

Design: Modern Material: Steel/Glass Width: 22-3/8" Height: 8-1/8" Depth: 6"

Base Plate Height: 5"

Mounting Hardware Included: Yes

Reversible Mounting: Yes Shade Finish: Clear Shade Material: Glass Number of Bulbs: 3 Base Plate Width: 8" Base Plate Depth: 1