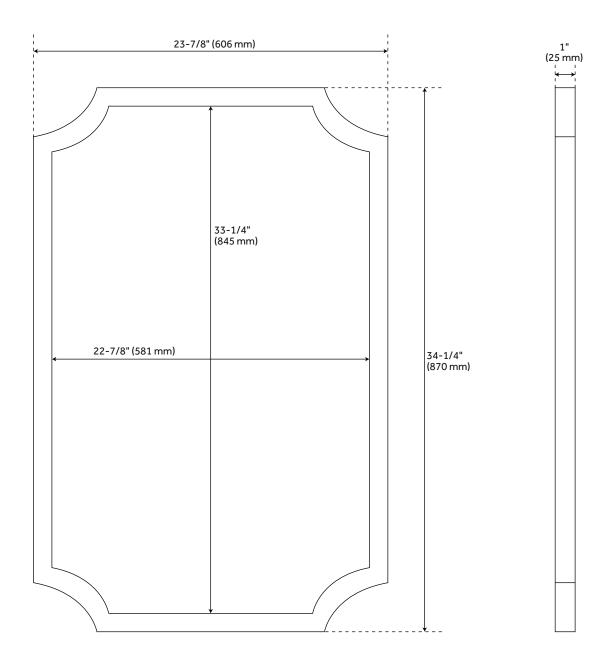

#### FEATURES

Features: Framed Design: Modern Material: Iron Width: 23-7/8" Height: 34-1/4" Depth: 1" Mounting Hardware Included: Yes Assembly Required: No Mirror Shape: Rectangle Mirror Only Width: 22-7/8" Mirror Only Height: 33-1/4"

## ULRIC DECORATIVE VANITY MIRROR

SKU: 946429

Code: SH442682, SH442683, SH442684, SH442707

**ADDITIONAL FEATURES** 

• All dimensions are (± 1/2").

REVISED 3/30/2023