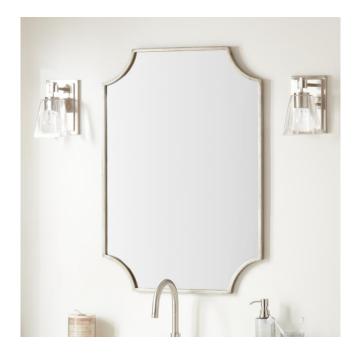

## ULRIC DECORATIVE VANITY MIRROR

#### FEATURES

Features: Framed Design: Modern Material: Iron Width: 23-7/8" Height: 34-1/4" Depth: 1" Mounting Hardware Included: Yes Assembly Required: No Mirror Shape: Rectangle Mirror Only Width: 22-7/8" Mirror Only Height: 33-1/4"