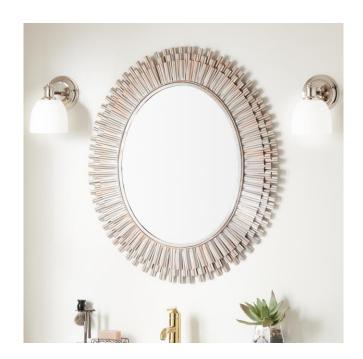

### RUBIDOUX DECORATIVE VANITY MIRROR

SKU: 946435

Code: SH442698, SH442699

#### **FEATURES**

Features: Framed Design: Glam Material: Iron Width: 30" Height: 35" Depth: 1"

Mounting Hardware Included: Yes

Assembly Required: No Mirror Shape: Oval Mirror Only Width: 18" Mirror Only Height: 22-7/8"