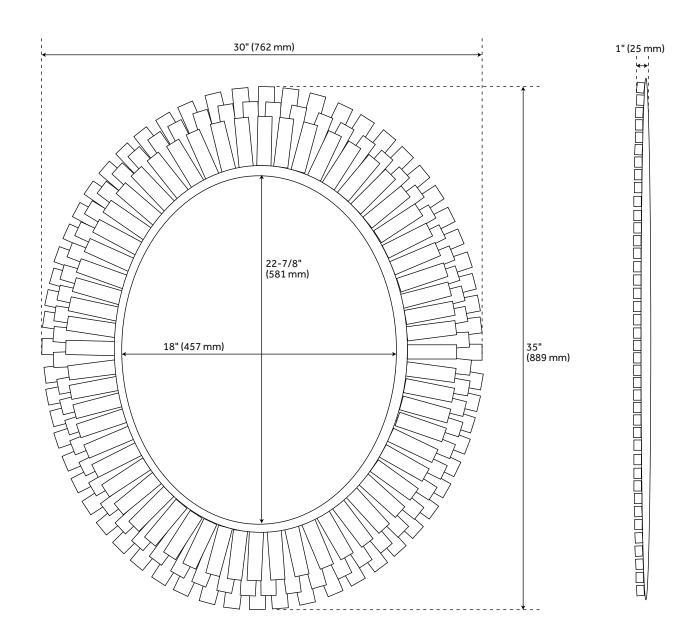

#### **FEATURES**

Features: Framed Design: Glam Material: Iron Width: 30" Height: 35" Depth: 1"

Mounting Hardware Included: Yes

Assembly Required: No Mirror Shape: Oval Mirror Only Width: 18" Mirror Only Height: 22-7/8"

#### **ADDITIONAL FEATURES**

• All dimensions are (± 1/2").

REVISED 3/30/2023