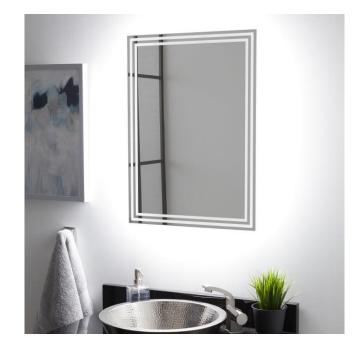

## HARRINGTON LIGHTED MIRROR WITH TUNABLE LED

SKU: 946562

Code: SH442989, SH442988

**FEATURES** 

Material: Aluminum On/Off Switch: No

LISTED ID: SH66232021TS, SH66220021TS

## HARRINGTON LIGHTED MIRROR WITH TUNABLE LED

SKU: 946562

Code: SH442989, SH442988

## HARRINGTON LIGHTED MIRROR WITH TUNABLE LED

SKU: 946562

Code: SH442989, SH442988

REVISED 5/9/2025