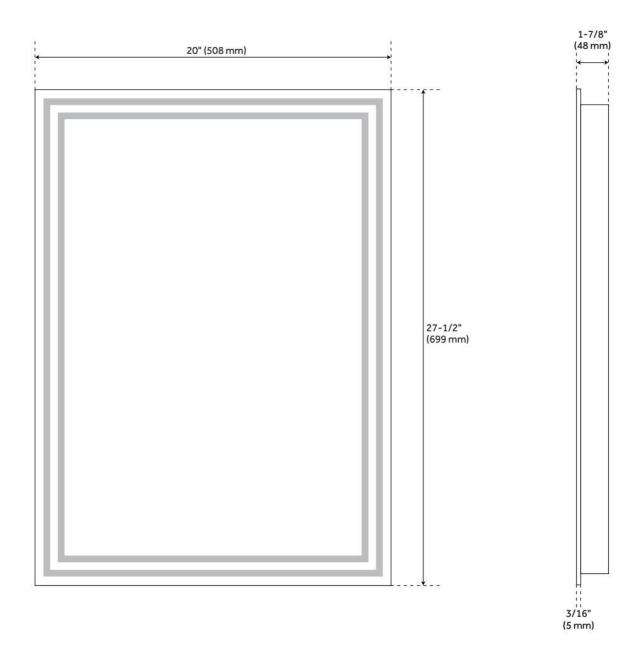

## **ADDITIONAL FEATURES**

- 20" mirror overall dimensions: 20" W x 27-1/2" H x 1-7/8" D and has 14-7/8" vertical mounting centers.
- 32" mirror overall dimensions: 32" W x 24" H x 1-7/8" D and has 26-7/8" horizontal mounting centers.
- Utilizes a 4 mm copper-free silver mirror for a high-quality image effect that is clear, smooth, and true.
- Mirror is supported by an aluminum frame for lightweight durability.
- Light activated and adjusted by touch sensor.
- Features backlighting behind mirror.