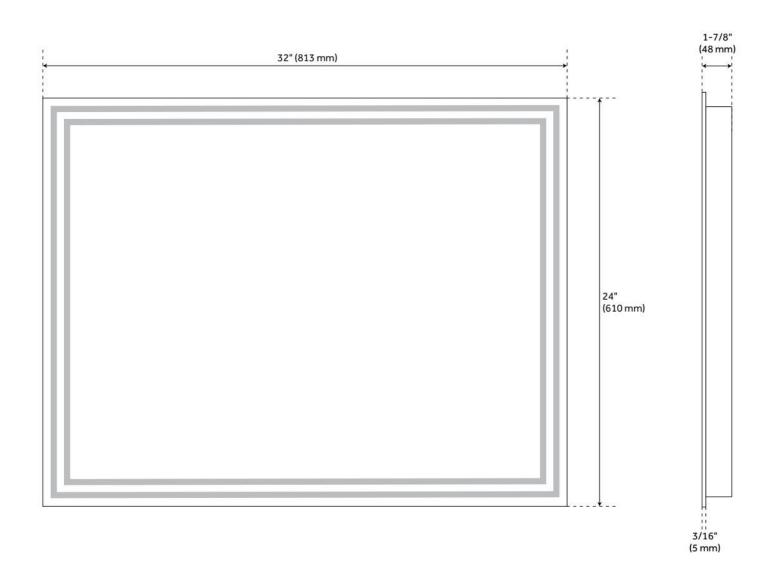

## **ADDITIONAL FEATURES**

- 20" mirror overall dimensions: 20" W x 27-1/2" H x 1-7/8" D and has 14-7/8" vertical mounting centers.
- 32" mirror overall dimensions: 32" W x 24" H x 1-7/8" D and has 26-7/8" horizontal mounting centers.
- Utilizes a 4 mm copper-free silver mirror for a high-quality image effect that is clear, smooth, and true.
- Mirror is supported by an aluminum frame for lightweight durability.
- Light activated and adjusted by touch sensor.
- Features backlighting behind mirror.