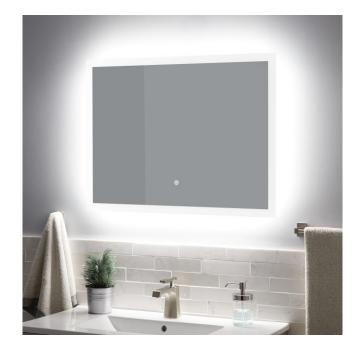

## ARAICA LIGHTED MIRROR WITH TUNABLE LED

SKU: 946565

Code: SH442994, SH442995

**FEATURES** 

Material: Aluminum On/Off Switch: No

LISTED ID: SH66220018TS, SH66232018TS

## **ADDITIONAL FEATURES**

- 20" mirror overall dimensions: 20" W x 27-5/8" H x 1-7/8" D and has 15-3/4" vertical mounting centers.
- 32" mirror overall dimensions: 32" W x 24" H x 1-7/8" D and has 27-5/8" horizontal mounting centers.
- Utilizes a 4 mm copper-free silver mirror for a high-quality image effect that is clear, smooth, and true.
- Mirror is supported by an aluminum frame for lightweight durability.
- Light activated and adjusted by touch sensor.
- Features backlighting behind mirror.