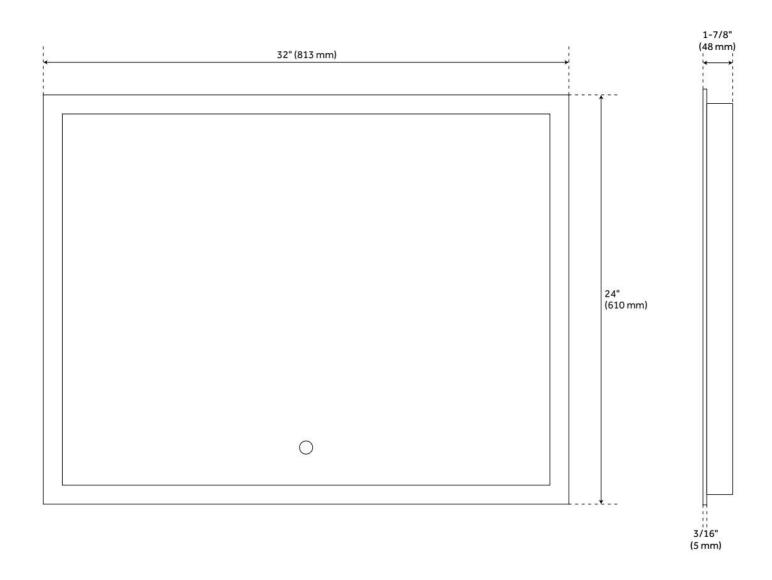

## **ADDITIONAL FEATURES**

- 20" mirror overall dimensions: 20" W x 27-5/8" H x 1-7/8" D and has 15-3/4" vertical mounting centers.
- 32" mirror overall dimensions: 32" W x 24" H x 1-7/8" D and has 27-5/8" horizontal mounting centers.
- Utilizes a 4 mm copper-free silver mirror for a high-quality image effect that is clear, smooth, and true.
- Mirror is supported by an aluminum frame for lightweight durability.
- Light activated and adjusted by touch sensor.
- Features backlighting behind mirror.