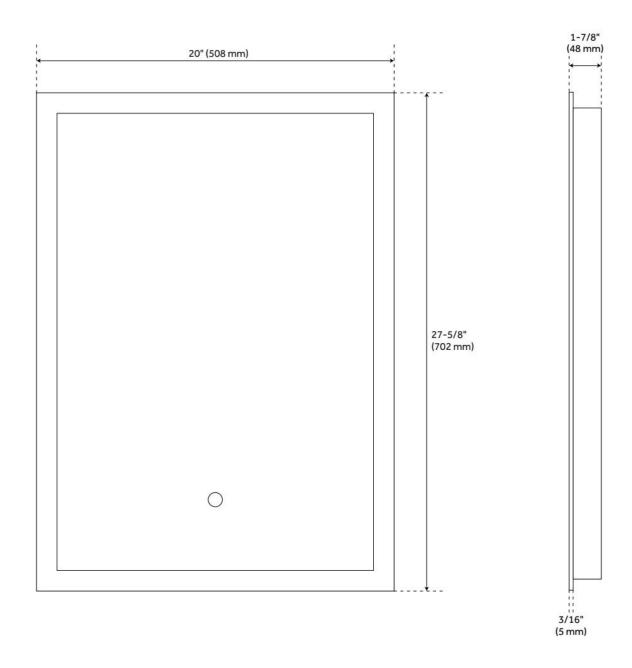

## **ADDITIONAL FEATURES**

- 20" mirror overall dimensions: 20" W x 27-5/8" H x 1-7/8" D and has 15-3/4" vertical mounting centers.
- 32" mirror overall dimensions: 32" W x 24" H x 1-7/8" D and has 27-5/8" horizontal mounting centers.
- Utilizes a 4 mm copper-free silver mirror for a high-quality image effect that is clear, smooth, and true.
- Mirror is supported by an aluminum frame for lightweight durability.
- Light activated and adjusted by touch sensor.
- Features backlighting behind mirror.