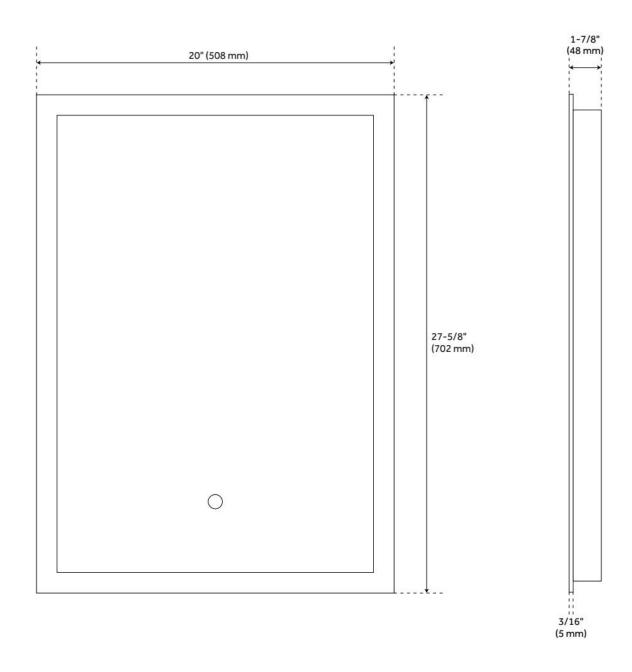

## **ADDITIONAL FEATURES**

- 20" mirror overall dimensions: 20" W x 27-5/8" H x 1-7/8" D and has 15-3/4" vertical mounting centers.
- 32" mirror overall dimensions: 32" W x 24" H x 1-7/8" D and has 27-5/8" horizontal mounting centers.
- Utilizes a 4 mm copper-free silver mirror for a high-quality image effect that is clear, smooth, and true.
- Mirror is supported by an aluminum frame for lightweight durability.
- Light activated and adjusted by touch sensor.
- Features backlighting behind mirror.
- Designed to work in conjunction with the bathroom's main light source.