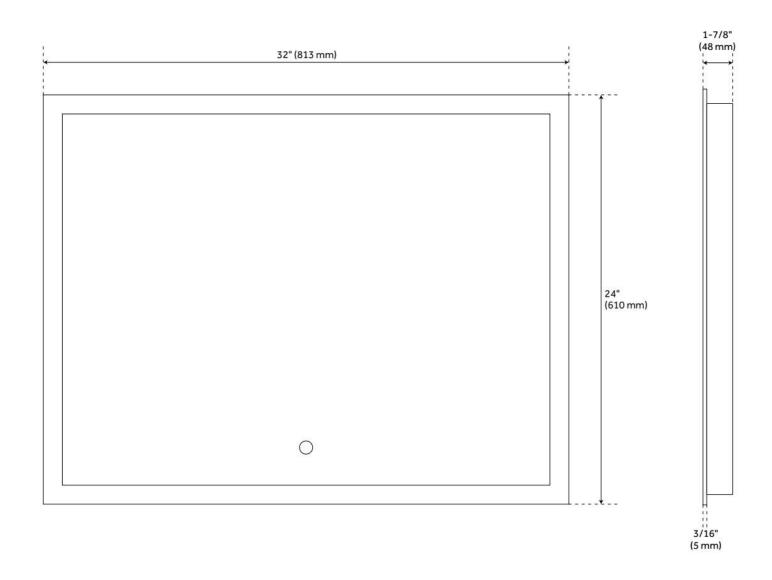

## **ADDITIONAL FEATURES**

- 20" mirror overall dimensions: 20" W x 27-5/8" H x 1-7/8" D and has 15-3/4" vertical mounting centers.
- 32" mirror overall dimensions: 32" W x 24" H x 1-7/8" D and has 27-5/8" horizontal mounting centers.
- Utilizes a 4 mm copper-free silver mirror for a high-quality image effect that is clear, smooth, and true.
- Mirror is supported by an aluminum frame for lightweight durability.
- Light activated and adjusted by touch sensor.
- Features backlighting behind mirror.
- Designed to work in conjunction with the bathroom's main light source.