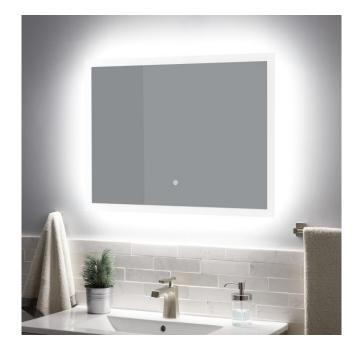

## ARAICA LIGHTED MIRROR WITH TUNABLE LED

SKU: 946565

Code: SH442994, SH442995

**FEATURES** 

Material: Aluminum On/Off Switch: No

LISTED ID: SH66220018TS, SH66232018TS

## **ADDITIONAL FEATURES**

- 20" mirror overall dimensions: 20" W x 27-5/8" H x 1-7/8" D and has 15-3/4" vertical mounting centers.
- 32" mirror overall dimensions: 32" W x 24" H x 1-7/8" D and has 27-5/8" horizontal mounting centers.
- Utilizes a 4 mm copper-free silver mirror for a high-quality image effect that is clear, smooth, and true.
- Mirror is supported by an aluminum frame for lightweight durability.
- Light activated and adjusted by touch sensor.
- Features backlighting behind mirror.
- Designed to work in conjunction with the bathroom's main light source.