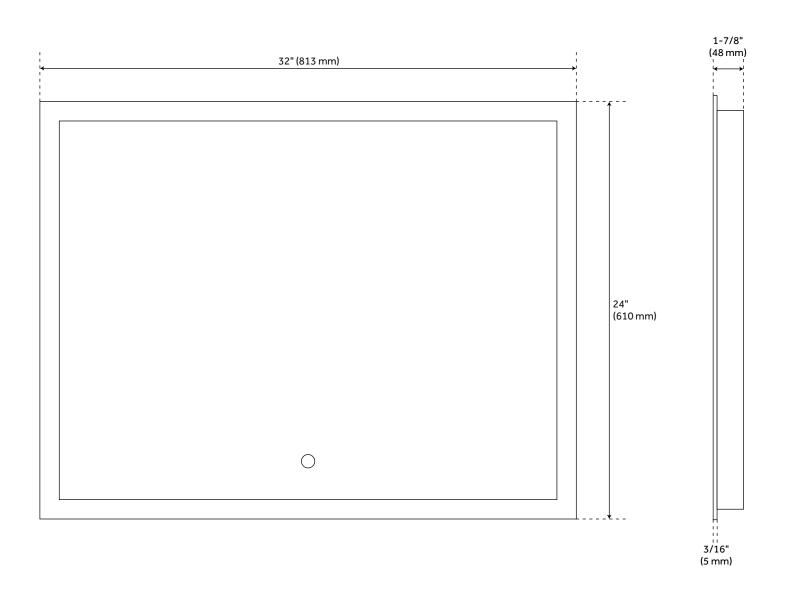

#### **ADDITIONAL FEATURES**

- 20" mirror overall dimensions: 20" W x 27-5/8" H x 1-7/8" D and has 15-3/4" vertical mounting centers.
- 32" mirror overall dimensions: 32" W x 24" H x 1-7/8" D and has 27-5/8" horizontal mounting centers.
- Utilizes a 4 mm copper-free silver mirror for a high-quality image effect that is clear, smooth, and true.
- Mirror is supported by an aluminum frame for lightweight durability.
- Light activated and adjusted by touch sensor.
- Features backlighting behind mirror.
- Designed to work in conjunction with the bathroom's main light source.

# 32" ARAICA LIGHTED MIRROR WITH TUNABLE LED

946565

All dimensions and specifications are nominal and may vary. Use actual products for accuracy in critical situations.