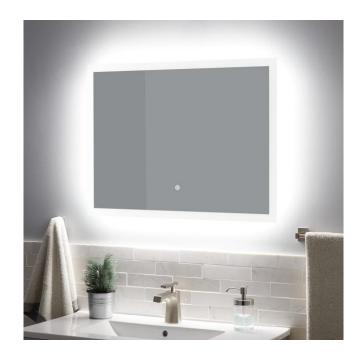

### ARAICA LIGHTED MIRROR WITH TUNABLE LED

SKU: 946565

Code: SH442994, SH442995

#### **FEATURES**

Features: Lighted Design: Modern Material: Aluminum Depth: 1-7/8"

Mounting Hardware Included: Yes

Assembly Required: No Mirror Shape: Rectangle

#### **ADDITIONAL FEATURES**

- 20" mirror overall dimensions: 20" W x 27-5/8" H x 1-7/8" D and has 15-3/4" vertical mounting centers.
- 32" mirror overall dimensions: 32" W x 24" H x 1-7/8" D and has 27-5/8" horizontal mounting centers.
- Utilizes a 4 mm copper-free silver mirror for a high-quality image effect that is clear, smooth, and true.
- Mirror is supported by an aluminum frame for lightweight durability.
- Light activated and adjusted by touch sensor.
- Features backlighting behind mirror.
- Designed to work in conjunction with the bathroom's main light source.