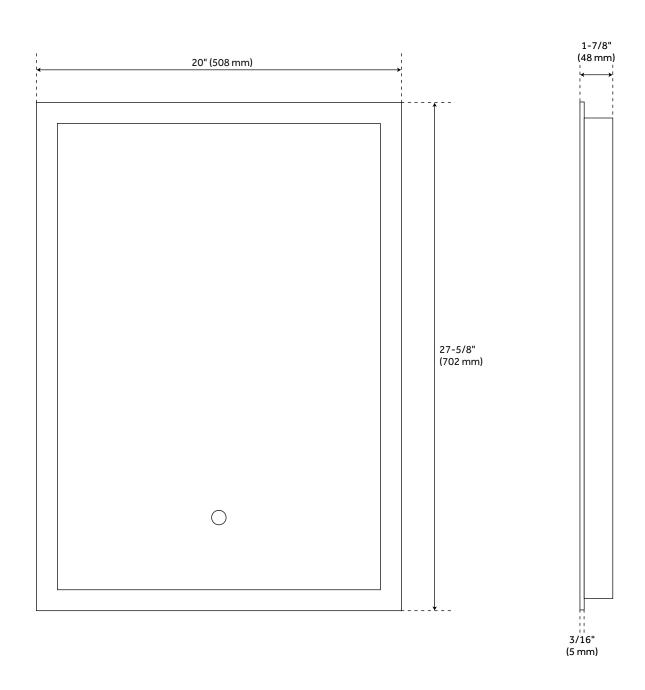

#### **ADDITIONAL FEATURES**

- 20" mirror overall dimensions: 20" W x 27-5/8" H x 1-7/8" D and has 15-3/4" vertical mounting centers.
- 32" mirror overall dimensions: 32" W x 24" H x 1-7/8" D and has 27-5/8" horizontal mounting centers.
- Utilizes a 4 mm copper-free silver mirror for a high-quality image effect that is clear, smooth, and true.
- Mirror is supported by an aluminum frame for lightweight durability.
- Light activated and adjusted by touch sensor.
- Features backlighting behind mirror.
- Designed to work in conjunction with the bathroom's main light source.

# 20" ARAICA LIGHTED MIRROR WITH TUNABLE LED

946565

All dimensions and specifications are nominal and may vary. Use actual products for accuracy in critical situations.