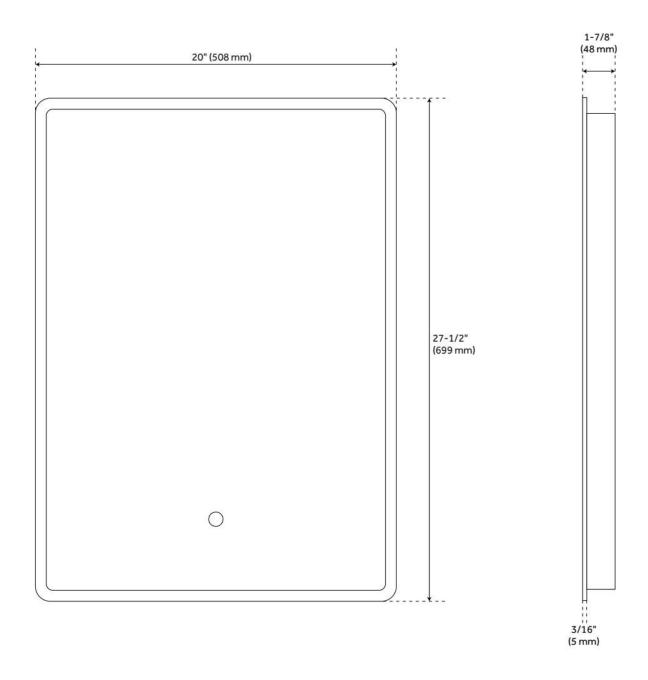

## **ADDITIONAL FEATURES**

- 20" mirror overall dimensions: 20" W x 27-1/2" H x 1-7/8" D and has 17-1/4" vertical mounting centers.
- 32" mirror overall dimensions: 32" W x 24" H x 1-7/8" D and has 29-1/4" horizontal mounting centers.
- Utilizes a 4 mm copper-free silver mirror for a high-quality image effect that is clear, smooth, and true.
- Mirror is supported by an aluminum frame for lightweight durability.
- Light activated and adjusted by touch sensor.
- Features backlighting behind mirror.
- Designed to work in conjunction with the bathroom's main light source.