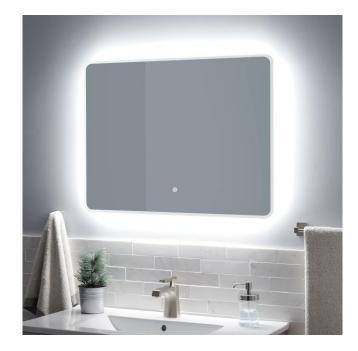

## WINNBERG LIGHTED MIRROR WITH TUNABLE LED

SKU: 946566

Code: SH442996, SH442997

**FEATURES** 

Material: Aluminum On/Off Switch: No

LISTED ID: SH66220017TS, SH66232017TS

## **ADDITIONAL FEATURES**

- 20" mirror overall dimensions: 20" W x 27-1/2" H x 1-7/8" D and has 17-1/4" vertical mounting centers.
- 32" mirror overall dimensions: 32" W x 24" H x 1-7/8" D and has 29-1/4" horizontal mounting centers.
- Utilizes a 4 mm copper-free silver mirror for a high-quality image effect that is clear, smooth, and true.
- Mirror is supported by an aluminum frame for lightweight durability.
- Light activated and adjusted by touch sensor.
- Features backlighting behind mirror.
- Designed to work in conjunction with the bathroom's main light source.