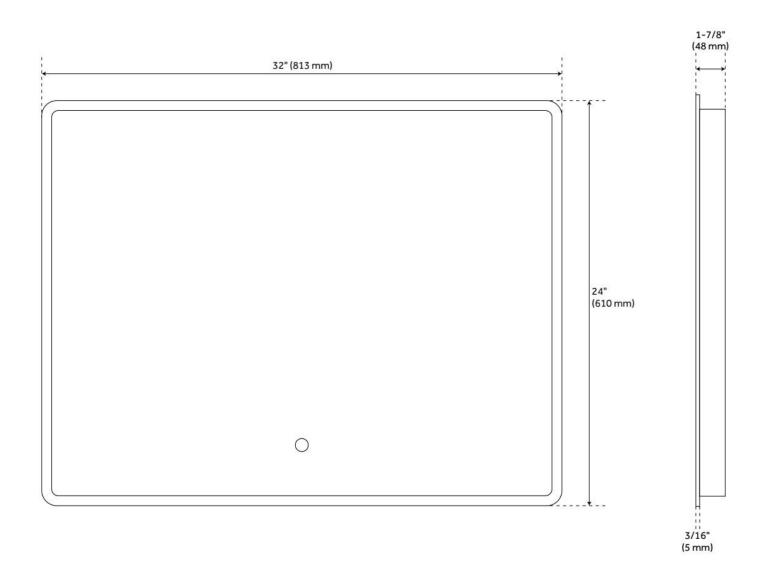

## **ADDITIONAL FEATURES**

- 20" mirror overall dimensions: 20" W x 27-1/2" H x 1-7/8" D and has 17-1/4" vertical mounting centers.
- 32" mirror overall dimensions: 32" W x 24" H x 1-7/8" D and has 29-1/4" horizontal mounting centers.
- Utilizes a 4 mm copper-free silver mirror for a high-quality image effect that is clear, smooth, and true.
- Mirror is supported by an aluminum frame for lightweight durability.
- Light activated and adjusted by touch sensor.
- Features backlighting behind mirror.
- Designed to work in conjunction with the bathroom's main light source.