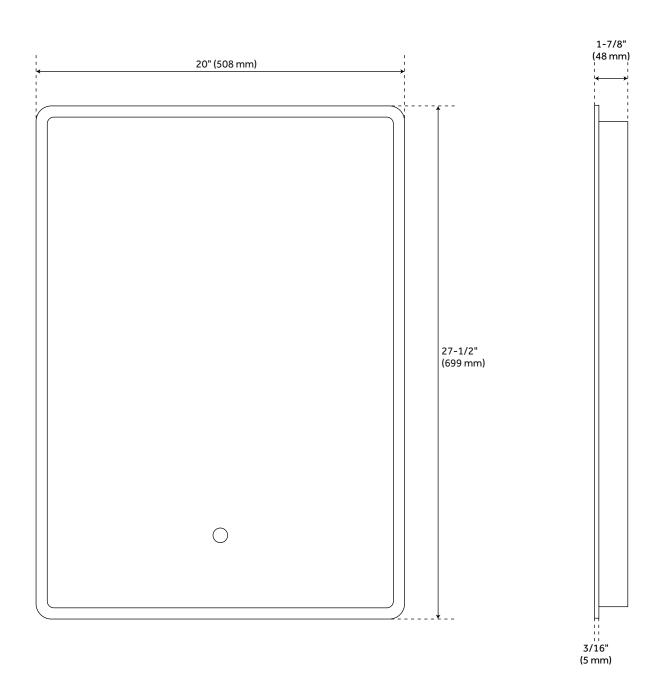

#### **ADDITIONAL FEATURES**

- 20" mirror overall dimensions: 20" W x 27-1/2" H x 1-7/8" D and has 17-1/4" vertical mounting centers.
- 32" mirror overall dimensions: 32" W x 24" H x 1-7/8" D and has 29-1/4" horizontal mounting centers.
- Utilizes a 4 mm copper-free silver mirror for a high-quality image effect that is clear, smooth, and true.
- Mirror is supported by an aluminum frame for lightweight durability.
- Light activated and adjusted by touch sensor.
- Features backlighting behind mirror.
- Designed to work in conjunction with the bathroom's main light source.

# 20" WINNBERG LIGHTED MIRROR WITH TUNABLE LED

SKU: 946566

All dimensions and specifications are nominal and may vary. Use actual products for accuracy in critical situations.