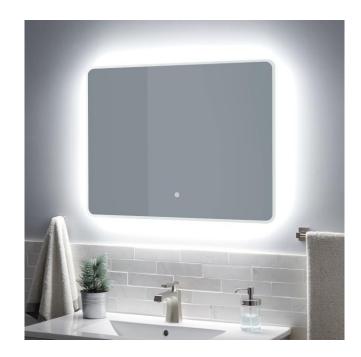

### WINNBERG LIGHTED MIRROR WITH TUNABLE LED

SKU: 946566

Code: SH442996, SH442997

#### **FEATURES**

Features: Lighted Design: Modern Material: Aluminum Depth: 1-7/8"

Mounting Hardware Included: Yes

Assembly Required: No Mirror Shape: Rectangle

#### **ADDITIONAL FEATURES**

- 20" mirror overall dimensions: 20" W x 27-1/2" H x 1-7/8" D and has 17-1/4" vertical mounting centers.
- 32" mirror overall dimensions: 32" W x 24" H x 1-7/8" D and has 29-1/4" horizontal mounting centers.
- Utilizes a 4 mm copper-free silver mirror for a high-quality image effect that is clear, smooth, and true.
- Mirror is supported by an aluminum frame for lightweight durability.
- Light activated and adjusted by touch sensor.
- Features backlighting behind mirror.
- Designed to work in conjunction with the bathroom's main light source.