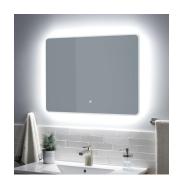

### WINNBERG LIGHTED MIRROR WITH TUNABLE LED

SKU: 946566

Code: SH442996, SH442997

#### **ADDITIONAL FEATURES**

- 20" mirror overall dimensions: 20" W x 27-1/2" H x 1-7/8" D and has 17-1/4" vertical mounting centers.
- 32" mirror overall dimensions: 32" W x 24" H x 1-7/8" D and has 29-1/4" horizontal mounting centers.
- Utilizes a 4 mm copper-free silver mirror for a high-quality image effect that is clear, smooth, and true.
- Mirror is supported by an aluminum frame for lightweight durability.
- Light activated and adjusted by touch sensor.
- Features backlighting behind mirror.
- Designed to work in conjunction with the bathroom's main light source.