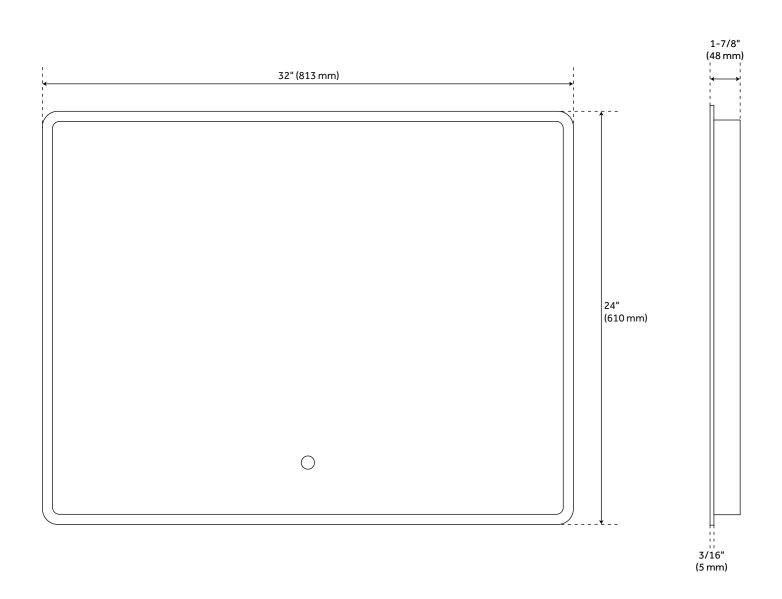

#### **ADDITIONAL FEATURES**

- 20" mirror overall dimensions: 20" W x 27-1/2" H x 1-7/8" D and has 17-1/4" vertical mounting centers.
- 32" mirror overall dimensions: 32" W x 24" H x 1-7/8" D and has 29-1/4" horizontal mounting centers.
- Utilizes a 4 mm copper-free silver mirror for a high-quality image effect that is clear, smooth, and true.
- Mirror is supported by an aluminum frame for lightweight durability.
- Light activated and adjusted by touch sensor.
- Features backlighting behind mirror.
- Designed to work in conjunction with the bathroom's main light source.

# 32" WINNBERG LIGHTED MIRROR WITH TUNABLE LED

SKU: 946566

All dimensions and specifications are nominal and may vary. Use actual products for accuracy in critical situations.