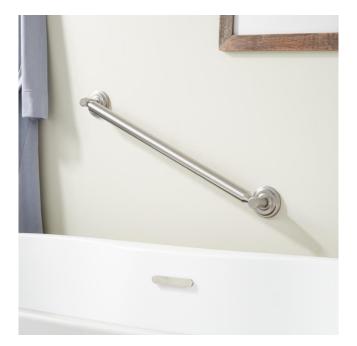

## INGLEWOOD GRAB BAR

#### FEATURES

Installation Type: Wall Mount Design: Modern Material: Stainless Steel Height: 3-1/8" Depth: 2-3/4" Base Plate Height: 3-1/8" Mounting Hardware Included: Yes Mounting Hardware Concealed: Yes Assembly Required: No

## INGLEWOOD GRAB BAR

SKU: 946575 Code: SHGB18T, SHGB24T