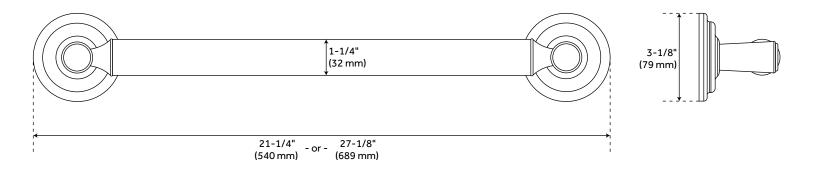

#### FEATURES

Installation Type: Wall Mount Design: Modern Material: Stainless Steel Height: 3-1/8" Depth: 2-3/4" Base Plate Height: 3-1/8" Mounting Hardware Included: Yes Mounting Hardware Concealed: Yes Assembly Required: No

### **ADDITIONAL FEATURES**

- Grab bars must be anchored to solid wood blocking installed between wall studs.
- Not to be mounted on drywall, plaster, fiberglass, acrylic or other hollow-wall surface without appropriate backing support.
- Wall plate measures 3-1/8"

# **INGLEWOOD GRAB BAR - ADA COMPLIANT**

SKU: 946575 SHGB18T, SHGB24T

All dimensions and specifications are nominal and may vary. Use actual products for accuracy in critical situations.

See Website For Warranty Information signaturehardware.com/warranty