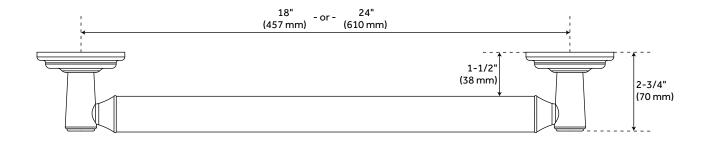

#### FEATURES

Installation Type: Wall Mount Design: Modern Material: Stainless Steel Height: 3-1/8" Depth: 2-3/4" Base Plate Height: 3-1/8" Mounting Hardware Included: Yes Mounting Hardware Concealed: Yes Assembly Required: No

### **ADDITIONAL FEATURES**

- Grab bars must be anchored to solid wood blocking installed between wall studs.
- Not to be mounted on drywall, plaster, fiberglass, acrylic or other hollow-wall surface without appropriate backing support.
- Wall plate measures 3-1/8"

# **INGLEWOOD GRAB BAR - ADA COMPLIANT**

SKU: 946575 SHGB18T, SHGB24T

All dimensions and specifications are nominal and may vary. Use actual products for accuracy in critical situations.

See Website For Warranty Information signaturehardware.com/warranty