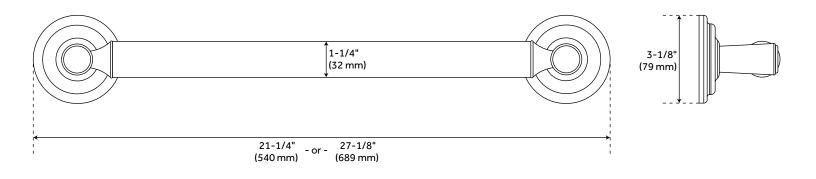

### **FEATURES**

Installation Type: Wall Mount

Design: Modern

Material: Stainless Steel

Height: 3-1/8" Depth: 2-3/4"

Base Plate Length: 3-1/8" Base Plate Height: 3-1/8"

Mounting Hardware Included: Yes Mounting Hardware Concealed: Yes

### **ADDITIONAL FEATURES**

- Grab bars must be anchored to solid wood blocking installed between wall studs.
- Not to be mounted on drywall, plaster, fiberglass, acrylic or other hollow-wall surface without appropriate backing support.
- Wall plate measures 3-1/8"