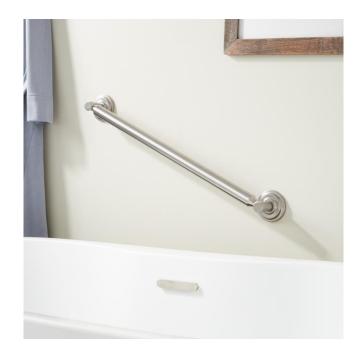

## **INGLEWOOD GRAB BAR**

SKU: 946575 Code: SHGB24T

### **FEATURES**

Installation Type: Wall Mount

Design: Modern

Material: Stainless Steel

Height: 3-1/8" Depth: 2-3/4"

Base Plate Length: 3-1/8" Base Plate Height: 3-1/8"

Mounting Hardware Included: Yes Mounting Hardware Concealed: Yes