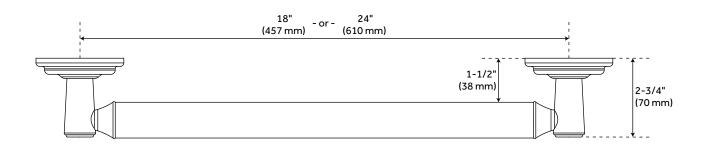

### **FEATURES**

Installation Type: Wall Mount

Design: Modern

Material: Stainless Steel

Height: 3-1/8" Depth: 2-3/4"

Base Plate Length: 3-1/8" Base Plate Height: 3-1/8"

Mounting Hardware Included: Yes Mounting Hardware Concealed: Yes

### **ADDITIONAL FEATURES**

- Grab bars must be anchored to solid wood blocking installed between wall studs.
- Not to be mounted on drywall, plaster, fiberglass, acrylic or other hollow-wall surface without appropriate backing support.
- Wall plate measures 3-1/8"