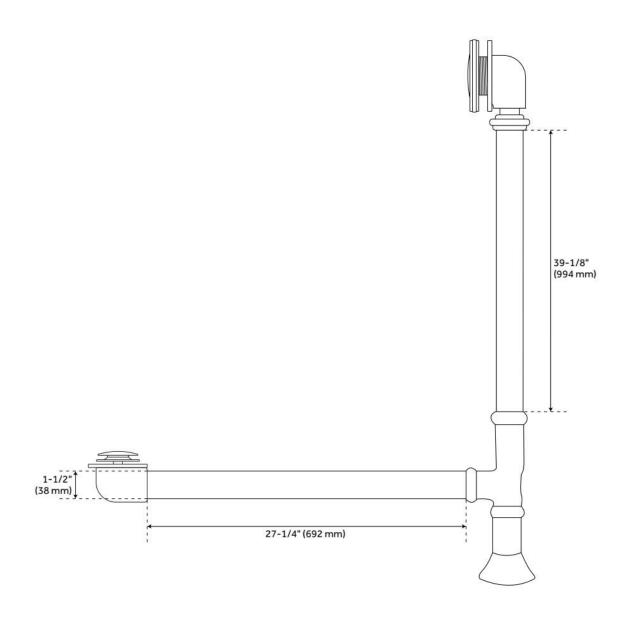

## **ADDITIONAL FEATURES**

- Product is a Signature Hardware exclusive design.
- Overflow head swivels for use on most tubs, including those with a slanted wall.
- Adjustable overflow can be used on double wall tubs.
- Made from solid brass materials.
- 1-5/16" Thread length dimensions: 27-1/4" L drain pipe, 39-1/8" H overflow pipe. Accommodates tub walls up to 7/8" thick at overflow.
- 1-1/2" tubing fits most new plumbing. Hook up to 1-1/2" ABS PVC & Copper pipe.
- Pipes may be cut to size at installation.
- Will fit antique and modern clawfoot tubs, as well as freestanding tubs.