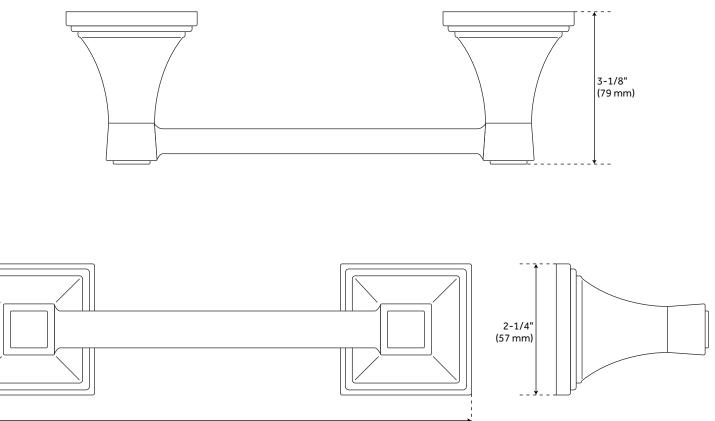

## FEATURES

Installation Type: Wall Mount Design: Traditional Material: Metal Length: 9-7/8" Height: 2-1/4" Depth: 3-1/8" Base Plate Height: 2-1/4" Mounting Hardware Included: Yes Mounting Hardware Concealed: Yes Assembly Required: No

## PINECREST TOILET PAPER HOLDER

SKU: 946634 SHPCTH

9-7/8" (251 mm)

All dimensions and specifications are nominal and may vary. Use actual products for accuracy in critical situations.

See Website For Warranty Information signaturehardware.com/warranty