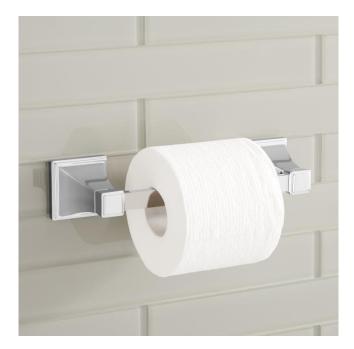

## PINECREST TOILET PAPER HOLDER

SKU: 946634 Code: SHPCTH

## FEATURES

Installation Type: Wall Mount Design: Traditional Material: Metal Length: 9-7/8" Height: 2-1/4" Depth: 3-1/8" Base Plate Height: 2-1/4" Mounting Hardware Included: Yes Mounting Hardware Concealed: Yes Assembly Required: No