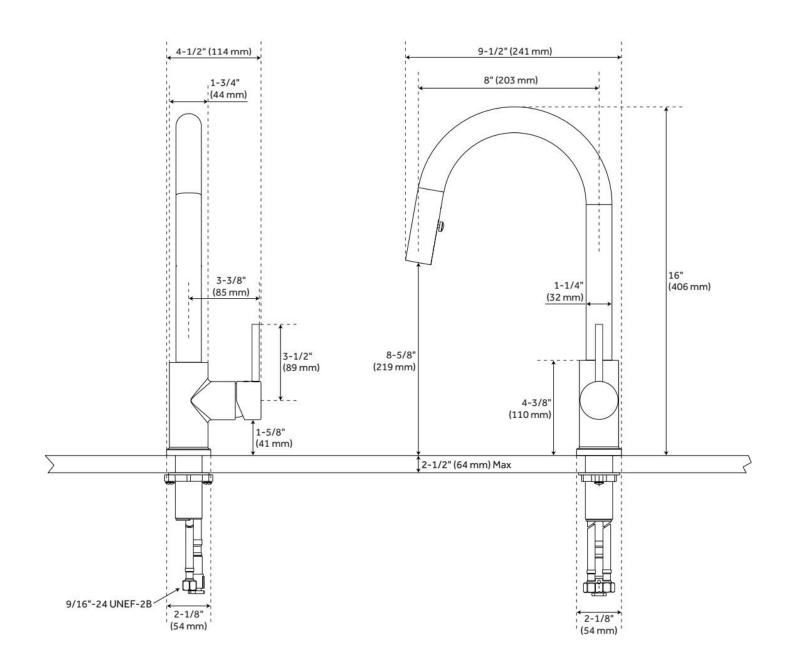

## **FEATURES**

Material: Metal construction for strength and durability

Faucet Centers: Single-Hole Installation Type: Single-Hole

Flow Rate: 1.8 gpm (6.8 L/min) @ 60 psi

Spray Type: Stream, Full Cartridge Type: Ceramic Disc