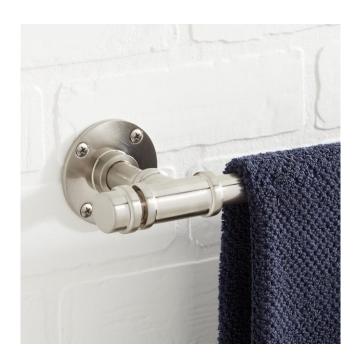

## **EDISON TOWEL BAR**

SKU: 947818

Code: SH445705, SH445706, SH445707, SH445708, SH445712, SH445713, SH445714, SH445715

#### **FEATURES**

Installation Type: Wall Mount

Design: Industrial Material: Brass Height: 2-3/4" Depth: 3-3/4"

Base Plate Height: 2-3/4"

Mounting Hardware Included: Yes Mounting Hardware Concealed: No

Assembly Required: No Number of Rails: 1 Mounts From: Front