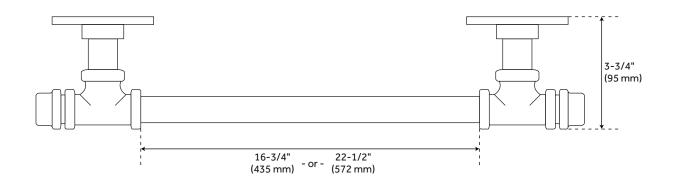

#### **ADDITIONAL FEATURES**

- 23" towel bar has a towel holder length of 16-3/4". Overall dimensions: 23" L x 2-3/4" H x 3-3/4" D.
- 28" towel bar has a towel holder length of 22-1/2". Overall dimensions: 28-7/8" L x 2-3/4" H x 3-3/4" D.