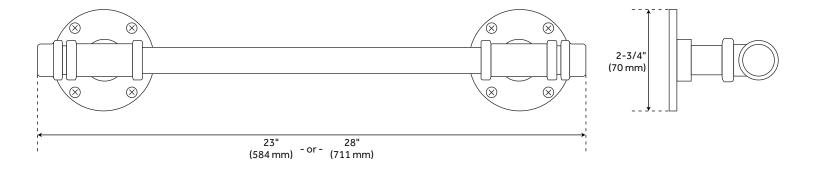

#### **ADDITIONAL FEATURES**

- 23" towel bar has a towel holder length of 16-3/4". Overall dimensions: 23" L x 2-3/4" H x 3-3/4" D.
- 28" towel bar has a towel holder length of 22-1/2". Overall dimensions: 28-7/8" L x 2-3/4" H x 3-3/4" D.