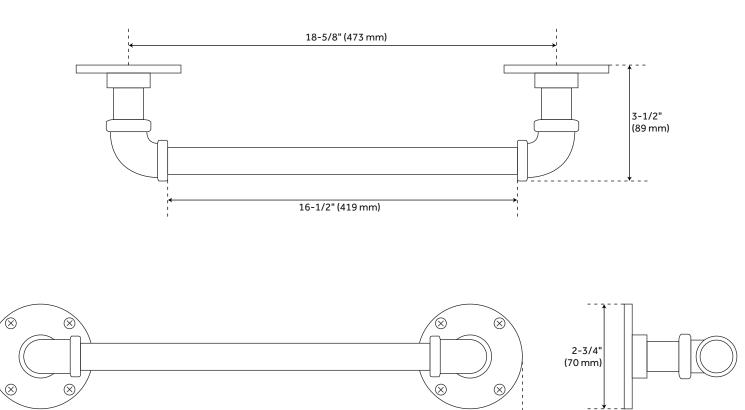

### **ADDITIONAL FEATURES**

- 18" towel bar has a towel holder length of 16-1/2". Overall dimensions: 21-1/2" L x 2-3/4" H x 3-1/2" D.
  Mounting Centers: 18-5/8".
- 24" towel bar has a towel holder length of 22-1/2". Overall dimensions: 27-3/8" L x 2-3/4" H x 3-1/2" D. Mounting Centers: 24-1/2".

# WATTS TOWEL BAR

SKU: 947826

All dimensions and specifications are nominal and may vary. Use actual products for accuracy in critical situations.

21-1/2" (546 mm)

See Website For Warranty Information signaturehardware.com/warranty