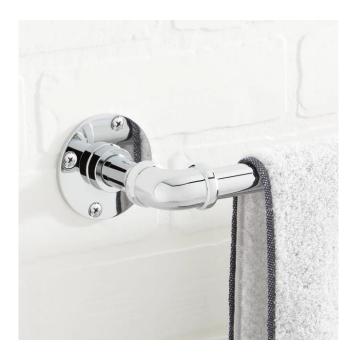

## WATTS TOWEL BAR

#### FEATURES

Installation Type: Wall Mount Design: Industrial Material: Brass Height: 2-3/4" Depth: 3-1/2" Base Plate Height: 2-3/4" Mounting Hardware Included: Yes Mounting Hardware Concealed: No Assembly Required: No Number of Rails: 1 Mounts From: Front

### **ADDITIONAL FEATURES**

- 18" towel bar has a towel holder length of 16-1/2". Overall dimensions: 21-1/2" L x 2-3/4" H x 3-1/2" D.
  Mounting Centers: 18-5/8".
- 24" towel bar has a towel holder length of 22-1/2". Overall dimensions: 27-3/8" L x 2-3/4" H x 3-1/2" D. Mounting Centers: 24-1/2".