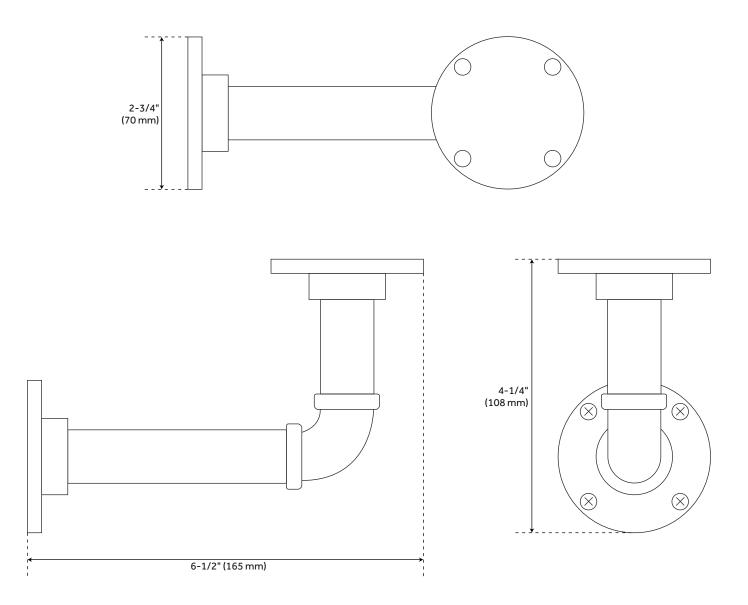

### FEATURES

Installation Type: Wall Mount Design: Industrial Material: Brass Length: 2-3/4" Height: 4-1/4" Depth: 6-1/2" Base Plate Height: 2-3/4" Mounting Hardware Included: Yes Mounting Hardware Concealed: No Assembly Required: No Weight Limit (Ibs): 20 Mounts From: Front