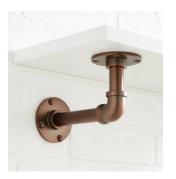

# WATTS L-SHAPED SHELF BRACKET

### FEATURES

Installation Type: Wall Mount Design: Industrial Material: Brass Length: 2-3/4" Height: 4-1/4" Depth: 6-1/2" Base Plate Height: 2-3/4" Mounting Hardware Included: Yes Mounting Hardware Concealed: No Assembly Required: No Weight Limit (Ibs): 20 Mounts From: Front

### WATTS L-SHAPED SHELF BRACKET

SKU: 947828 Code: SH445699, SH445700, SH445701

**ADDITIONAL FEATURES** 

- Shelf not included.
- Sold in pairs