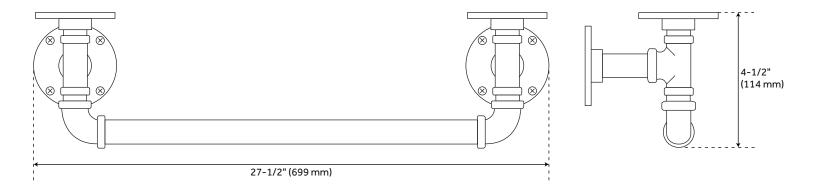

## **FEATURES**

Installation Type: Wall Mount

Design: Industrial Material: Brass Length: 27-1/2" Height: 4-1/2" Depth: 4-7/8"

Base Plate Height: 2-3/4"

Mounting Hardware Included: Yes Mounting Hardware Concealed: No

Assembly Required: No Number of Shelves: 1 Weight Limit (lbs): 20 Mounts From: Front

**REVISED 4/3/2023** 