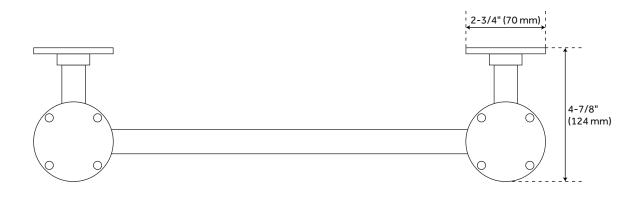

## **FEATURES**

Installation Type: Wall Mount

Design: Industrial Material: Brass Length: 27-1/2" Height: 4-1/2" Depth: 4-7/8"

Base Plate Height: 2-3/4"

Mounting Hardware Included: Yes Mounting Hardware Concealed: No

Assembly Required: No Number of Shelves: 1 Weight Limit (lbs): 20 Mounts From: Front

**REVISED 4/3/2023** 