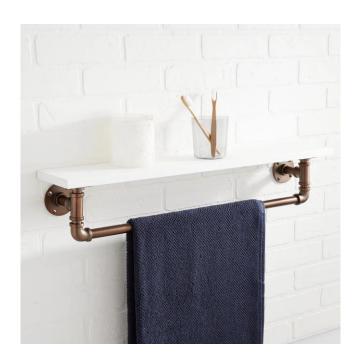

## WATTS TOWEL BAR WITH SHELF BRACKETS

SKU: 947829

Code: SH445716, SH445717, SH445718

## **FEATURES**

Installation Type: Wall Mount

Design: Industrial Material: Brass Length: 27-1/2" Height: 4-1/2" Depth: 4-7/8"

Base Plate Height: 2-3/4"

Mounting Hardware Included: Yes Mounting Hardware Concealed: No

Assembly Required: No Number of Shelves: 1 Weight Limit (lbs): 20 Mounts From: Front

**REVISED 4/3/2023** 