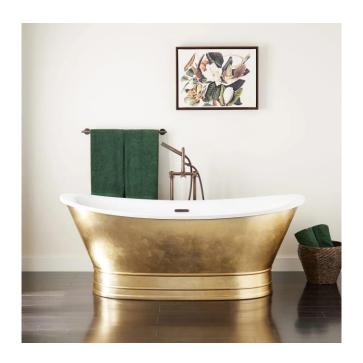

## 69" DESBOROUGH ACRYLIC FREESTANDING DOUBLE-SLIPPER TUB - GOLD LEAF

SKU: 947937

Code: SH446375, SH446374, SH445109, SH445108, SH445107, SH445106, SH445105

#### **FEATURES**

Features: Integral Drain & Overflow

Design: Modern Product Finish: White Length: 68-11/16" Width: 31-5/16" Height: 27-9/16"

Water Depth To Overflow: 14-9/16"

Faucet Included: No

Shape: Oval Tub Overflow: Yes

Integral Drain & Overflow: Yes

Tub Material: Acrylic

Tub Interior Length: 46-1/16" Tub Interior Width: 20-1/16"

Tap Deck: No

Built-In Adjusters: Yes

Tub Weight Uncrated (lbs): 140 Tub Weight Crated (lbs): 222