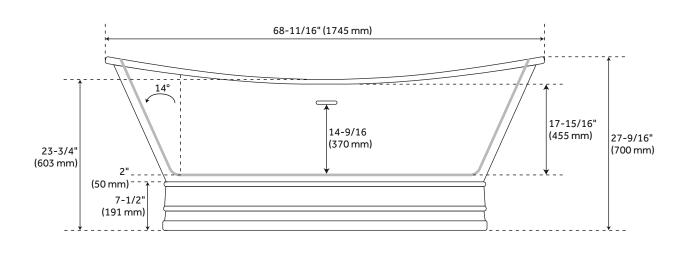

#### **FEATURES**

Features: Integral Drain & Overflow

Design: Modern Product Finish: White Length: 68-11/16" Width: 31-5/16" Height: 27-9/16"

Water Depth To Overflow: 14-9/16"

Faucet Included: No

Shape: Oval Tub Overflow: Yes

Integral Drain & Overflow: Yes

Tub Material: Acrylic

Tub Interior Length: 46-1/16" Tub Interior Width: 20-1/16"

Tap Deck: No

Built-In Adjusters: Yes

Tub Weight Uncrated (lbs): 140 Tub Weight Crated (lbs): 222

#### **ADDITIONAL FEATURES**

- All dimensions are (± 1/2").
- Trim kit includes: Pop-Up Drain with matching drain cover and overflow plate in your choice of color.
- Formed of two acrylic sheets, the air between acting as thermal insulator.