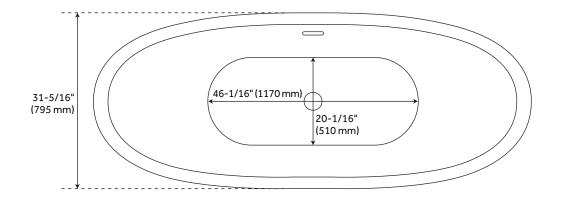

#### **FEATURES**

Features: Integral Drain & Overflow

Design: Modern Product Finish: White Length: 68-11/16" Width: 31-5/16" Height: 27-9/16"

Water Depth To Overflow: 14-9/16"

Faucet Included: No

Shape: Oval Tub Overflow: Yes

Integral Drain & Overflow: Yes

Tub Material: Acrylic

Tub Interior Length: 46-1/16" Tub Interior Width: 20-1/16"

Tap Deck: No

Built-In Adjusters: Yes

Tub Weight Uncrated (lbs): 140 Tub Weight Crated (lbs): 222