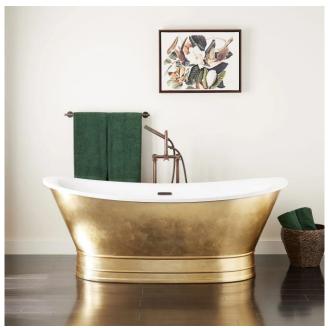

## 69" DESBOROUGH ACRYLIC FREESTANDING DOUBLE-SLIPPER TUB - GOLD LEAF

SKU: 947937

Code: SH446375, SH446374, SH445109, SH445108, SH445107, SH445106, SH445105

LISTED ID: SH112065WH

## **FEATURES**

Tub Material: Acrylic Product Finish: White

Shape: Oval

Tub Drain Placement: Center Drain Included: Optional

Water Depth to Overflow: 14-9/16" Water Capacity (Gallons): 59

Built-In Adjusters: Yes