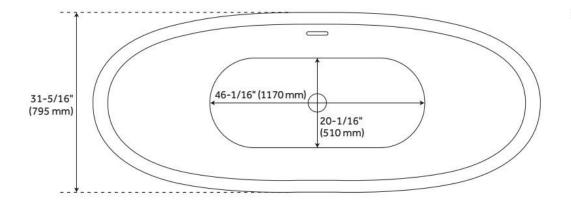

## **FEATURES**

Tub Material: Acrylic Product Finish: White

Shape: Oval

Tub Drain Placement: Center Drain Included: Optional

Water Depth to Overflow: 14-9/16" Water Capacity (Gallons): 59

Built-In Adjusters: Yes

Tub Weight Uncrated (lbs): 140 Optional Accessory: 428473

- All dimensions are (± 1/2").
- Trim kit includes: Pop-Up Drain with matching drain cover and overflow plate in your choice of color.
- Formed of two acrylic sheets, the air between acting as thermal insulator.