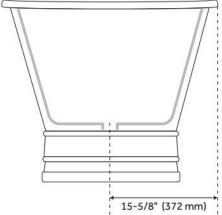

Tub Weight Uncrated (lbs): 140 Optional Accessory: 428473

- All dimensions are (± 1/2").
- Trim kit includes: Pop-Up Drain with matching drain cover and overflow plate in your choice of color.
- Formed of two acrylic sheets, the air between acting as thermal insulator.