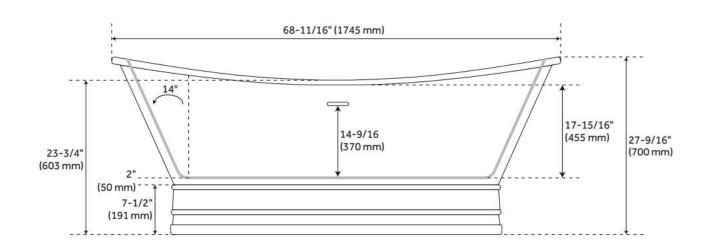

## **FEATURES**

Tub Material: Acrylic Product Finish: White

Shape: Oval

Tub Drain Placement: Center Drain Included: Optional

Water Depth to Overflow: 14-9/16" Water Capacity (Gallons): 59

Built-In Adjusters: Yes

Tub Weight Uncrated (lbs): 140 Optional Accessory: 428473

- All dimensions are (± 1/2").
- Trim kit includes: Pop-Up Drain with matching drain cover and overflow plate in your choice of color.
- Formed of two acrylic sheets, the air between acting as thermal insulator.