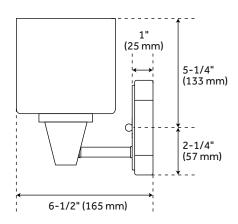

## **FEATURES**

Installation Type: Wall Mount

Design: Traditional Material: Steel/Glass

Width: 23" Height: 7-3/8" Depth: 6-1/2"

Base Plate Height: 4-1/2"

Mounting Hardware Included: Yes

Reversible Mounting: Yes Shade Finish: Frosted Shade Material: Glass Number of Bulbs: 3 Base Plate Width: 8" Base Plate Depth: 1"

Location Type: Suitable for Damp Locations

Bulbs Included: No Bulb Type: Medium E-26 Wattage per Bulb: 100 Extension: 6-1/2"

Voltage: 120