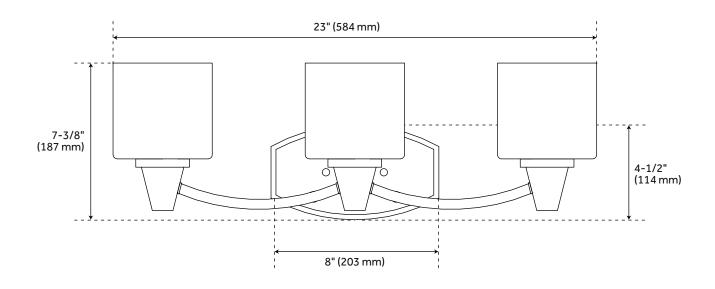

## **FEATURES**

Installation Type: Wall Mount

Design: Traditional Material: Steel/Glass

Width: 23" Height: 7-3/8" Depth: 6-1/2"

Base Plate Height: 4-1/2"

Mounting Hardware Included: Yes

Reversible Mounting: Yes Shade Finish: Frosted Shade Material: Glass Number of Bulbs: 3 Base Plate Width: 8" Base Plate Depth: 1"