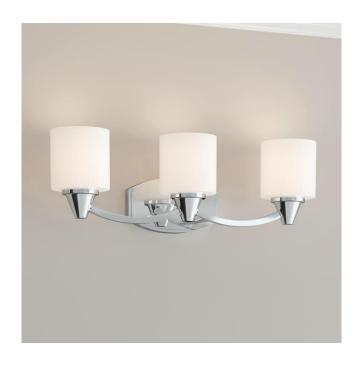

## EASTOVER 3-LIGHT VANITY LIGHT - FROSTED GLASS

SKU: 947958

Code: PH2263, PHVL2263

UL 1598 / CSA C22.2 No 250.0

## **FEATURES**

Installation Type: Wall Mount

Design: Traditional Material: Steel/Glass

Width: 23" Height: 7-3/8" Depth: 6-1/2"

Base Plate Height: 4-1/2"

Mounting Hardware Included: Yes

Reversible Mounting: Yes Shade Finish: Frosted Shade Material: Glass Number of Bulbs: 3 Base Plate Width: 8" Base Plate Depth: 1"