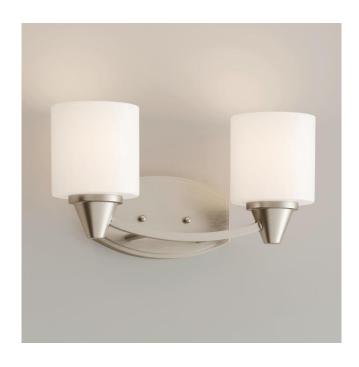

## **EASTOVER 2-LIGHT VANITY LIGHT**

SKU: 947959

Code: PH2262, PHVL2262

UL 1598 / CSA C22.2 No 250.0

## **FEATURES**

Installation Type: Wall Mount

Design: Traditional Material: Steel/Glass

Width: 15" Height: 7-3/8" Depth: 6-1/2"

Base Plate Height: 4-1/2"

Mounting Hardware Included: Yes

**Reversible Mounting: Yes** Shade Finish: Frosted Shade Material: Glass Number of Bulbs: 2 Base Plate Width: 8" Base Plate Depth: 1"