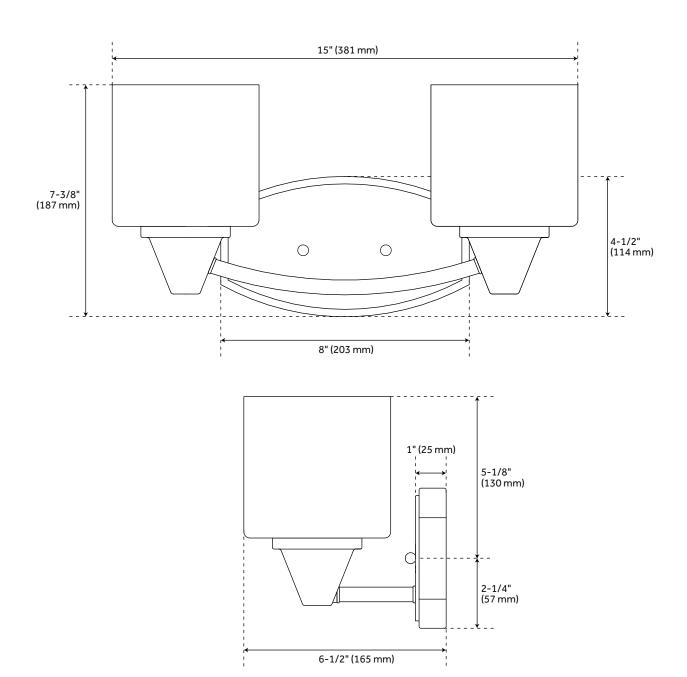

## **FEATURES**

Installation Type: Wall Mount

Design: Traditional Material: Steel/Glass

Width: 15" Height: 7-3/8" Depth: 6-1/2"

Base Plate Height: 4-1/2"

Mounting Hardware Included: Yes

**Reversible Mounting: Yes** Shade Finish: Frosted Shade Material: Glass Number of Bulbs: 2 Base Plate Width: 8" Base Plate Depth: 1"

Location Type: Suitable for Damp Locations

Bulbs Included: No Bulb Type: Medium E-26 Wattage per Bulb: 100 Extension: 6-1/2"

Voltage: 120

## **EASTOVER 2-LIGHT VANITY LIGHT**

SKU: 947959 PHVL2262

All dimensions and specifications are nominal and may vary. Use actual products for accuracy in critical situations.