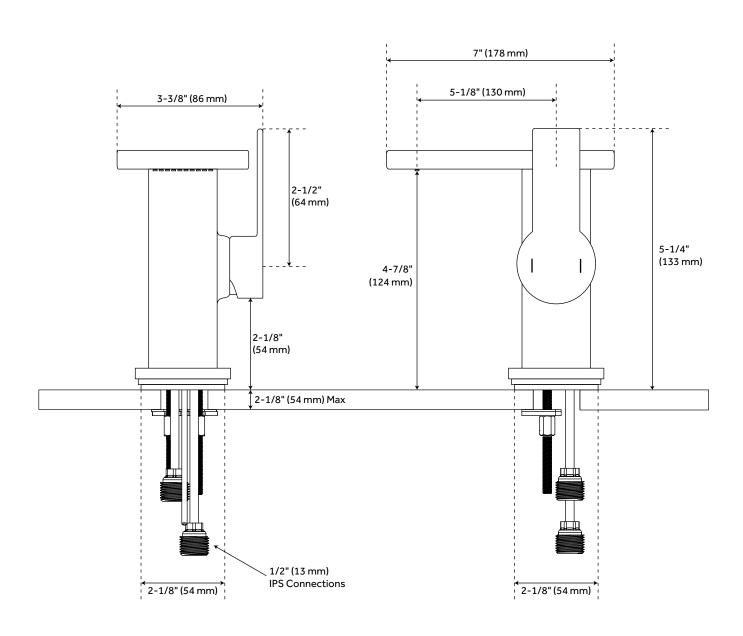

#### **FEATURES**

Installation Type: Single-Hole

Features: Waterfall Design: Modern Length: 3-3/8" Width: 7" Height: 5-1/4"

Faucet Centers: Single-Hole

Overflow Hole: true
Fits Drain Hole Size: 1-1/2"
Drain Included: Yes
Faucet Material: Brass

Faucet Material: Brass Handle Type: Lever Handle Length: 2-1/2" Base Plate Width: 2-1/8"

IPS: 1/2" Flow Rate: 1.2

Kitchen Faucet Holes: 1
Height To Spout: 4-7/8"
Spout Reach: 5-1/8"
Handle Height: 2-1/8"
Ceramic Disc Cartridges: Yes
Hot and Cold Indicators: Yes