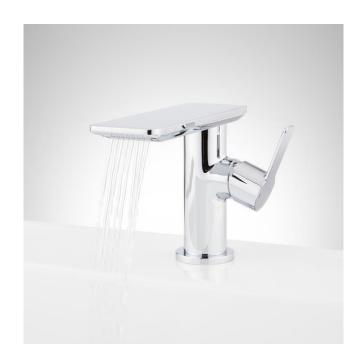

### HOLLYN SINGLE-HOLE BATHROOM FAUCET WITH POP-UP DRAIN

SKU: 947994

Code: SH443175, SH443173

#### **FEATURES**

Installation Type: Single-Hole

Features: Waterfall Design: Modern Length: 3-3/8" Width: 7" Height: 5-1/4"

Faucet Centers: Single-Hole

Overflow Hole: true
Fits Drain Hole Size: 1-1/2"
Drain Included: Yes
Faucet Material: Brass

Faucet Material: Brass Handle Type: Lever Handle Length: 2-1/2" Base Plate Width: 2-1/8"

IPS: 1/2" Flow Rate: 1.2

Kitchen Faucet Holes: 1
Height To Spout: 4-7/8"
Spout Reach: 5-1/8"
Handle Height: 2-1/8"
Ceramic Disc Cartridges: Yes
Hot and Cold Indicators: Yes