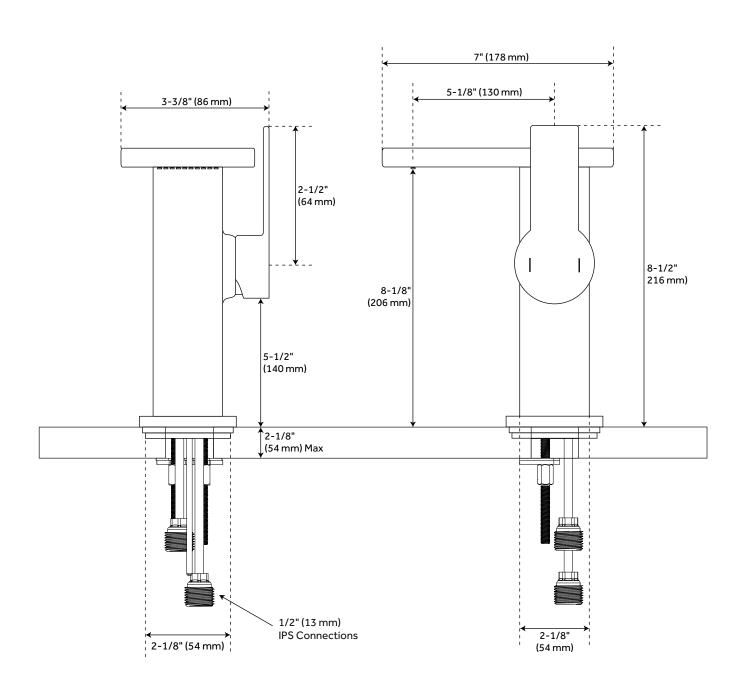

#### **FEATURES**

Installation Type: Vessel Features: Waterfall Design: Modern Length: 3-3/8" Width: 7"

Height: 8-1/2"

Faucet Centers: Single-Hole

Overflow Hole: true

Fits Drain Hole Size: 1-1/2"

Drain Included: Yes Faucet Material: Brass Handle Type: Lever Handle Length: 2-1/2" Base Plate Width: 2-1/8"

IPS: 1/2" Flow Rate: 1.2

Height To Spout: 8-1/8" Spout Reach: 5-1/8" Handle Height: 5-1/2"

Ceramic Disc Cartridges: Yes Hot and Cold Indicators: Yes

REVISED 3/16/2023