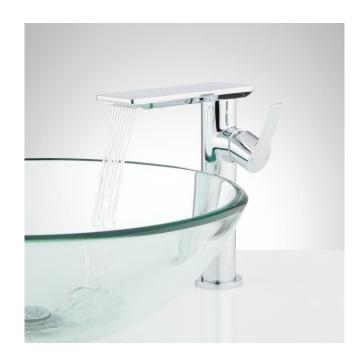

### HOLLYN SINGLE-HOLE VESSEL FAUCET WITH POP-UP DRAIN

SKU: 947995

Code: SH443177, SH443179

#### **FEATURES**

Installation Type: Vessel Features: Waterfall Design: Modern Length: 3-3/8" Width: 7"

Height: 8-1/2"

Faucet Centers: Single-Hole

Overflow Hole: true

Fits Drain Hole Size: 1-1/2"

Drain Included: Yes Faucet Material: Brass Handle Type: Lever Handle Length: 2-1/2" Base Plate Width: 2-1/8"

IPS: 1/2" Flow Rate: 1.2

Height To Spout: 8-1/8" Spout Reach: 5-1/8" Handle Height: 5-1/2"

Ceramic Disc Cartridges: Yes Hot and Cold Indicators: Yes

REVISED 3/16/2023