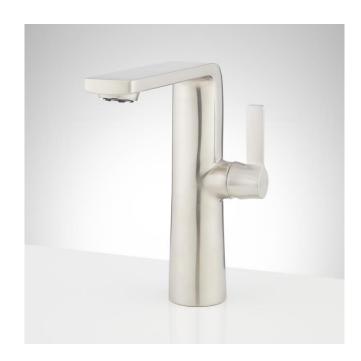

### LUNA SINGLE-HOLE VESSEL FAUCET WITH POP-UP **DRAIN**

SKU: 947997

Code: SH443185, SH443187

#### **FEATURES**

Installation Type: Vessel

Design: Modern Length: 3-5/8" Width: 8-1/4" Height: 8-7/8"

Faucet Centers: Single-Hole

Overflow Hole: true Fits Drain Hole Size: 1-1/2"

Drain Included: Yes Faucet Material: Brass Handle Type: Lever Handle Length: 2-3/4" Base Plate Width: 2-1/8"

IPS: 1/2" Flow Rate: 1.2

Height To Spout: 8-1/8" Spout Reach: 6-1/4" Handle Height: 4"

Ceramic Disc Cartridges: Yes Hot and Cold Indicators: Yes

REVISED 3/16/2023