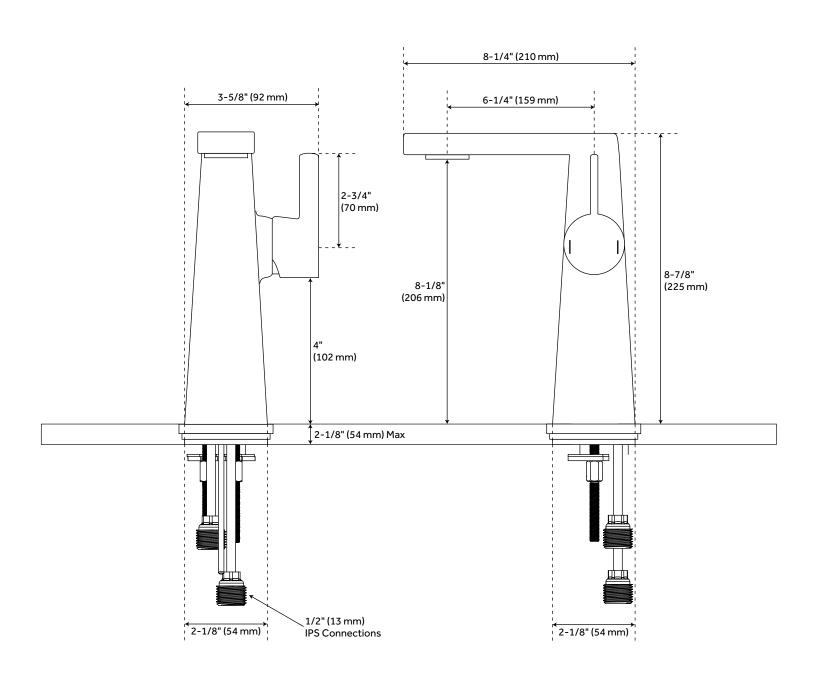

#### **FEATURES**

Installation Type: Vessel

Design: Modern Length: 3-5/8" Width: 8-1/4" Height: 8-7/8"

Faucet Centers: Single-Hole

Overflow Hole: true Fits Drain Hole Size: 1-1/2"

Drain Included: Yes Faucet Material: Brass Handle Type: Lever Handle Length: 2-3/4" Base Plate Width: 2-1/8"

IPS: 1/2" Flow Rate: 1.2

Height To Spout: 8-1/8" Spout Reach: 6-1/4" Handle Height: 4"

Ceramic Disc Cartridges: Yes Hot and Cold Indicators: Yes

REVISED 3/16/2023