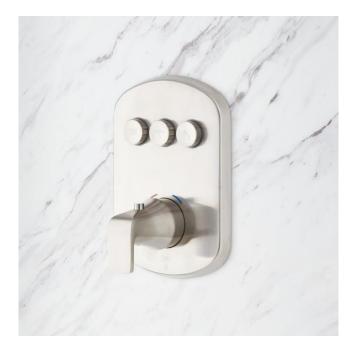

## LUNA SIMPLE SELECT 3-WAY THERMOSTATIC VALVE

SKU: 948000 Code: SH443612, SH443613

## FEATURES

Features: Thermostatic Design: Modern Material: Brass Mounting Hardware Included: Yes Assembly Required: No Shape: Rectangle Handle Type: Lever Installation Type: Wall Mount Shower Head Material: Brass Valve Trim Width: 5-7/8" Valve Trim Height: 8-1/8" Diverter Included: Yes Diverter Outlets: 3