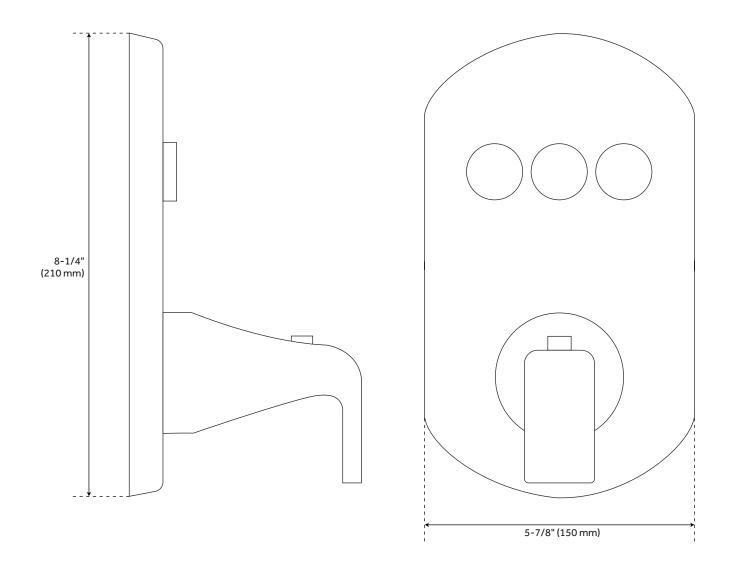

## FEATURES

Features: Thermostatic Design: Modern Material: Brass Mounting Hardware Included: Yes Assembly Required: No Shape: Rectangle Handle Type: Lever Installation Type: Wall Mount Shower Head Material: Brass Valve Trim Width: 5-7/8" Valve Trim Height: 8-1/8" Diverter Included: Yes Diverter Outlets: 3

## LUNA SIMPLE SELECT 3-WAY THERMOSTATIC VALVE

SKU: 948000

All dimensions and specifications are nominal and may vary. Use actual products for accuracy in critical situations.

See Website For Warranty Information signaturehardware.com/warranty