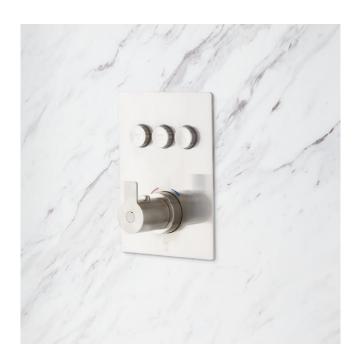

## HOLLYN SIMPLE SELECT 3-WAY THERMOSTATIC **VALVE**

SKU: 948001

Code: SH443614, SH443615

## **FEATURES**

Features: Thermostatic

Design: Modern Material: Brass

Mounting Hardware Included: Yes

Assembly Required: No Shape: Rectangle Handle Type: Lever

Installation Type: Wall Mount Shower Head Material: Brass Valve Trim Width: 5-5/8" Valve Trim Height: 7-7/8" Diverter Included: Yes **Diverter Outlets: 3** 