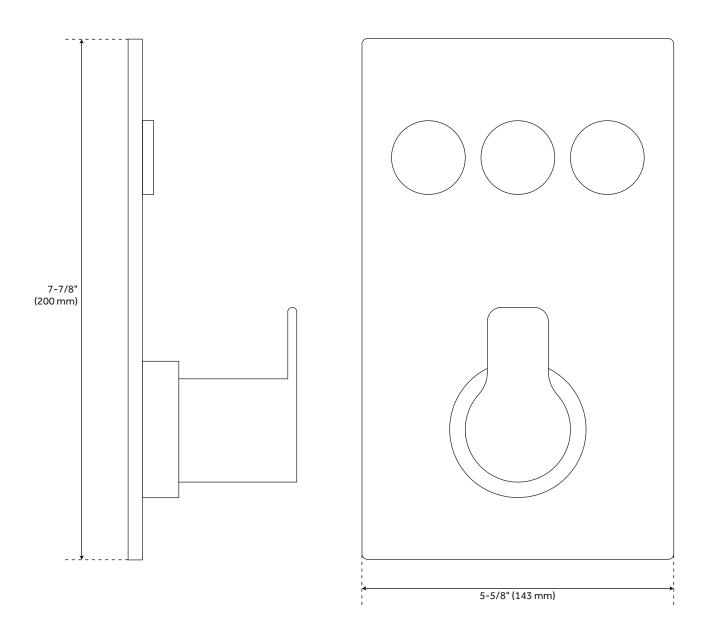

## **FEATURES**

Features: Thermostatic

Design: Modern Material: Brass

Mounting Hardware Included: Yes

Assembly Required: No Shape: Rectangle Handle Type: Lever

Installation Type: Wall Mount Shower Head Material: Brass Valve Trim Width: 5-5/8" Valve Trim Height: 7-7/8" Diverter Included: Yes **Diverter Outlets: 3** 