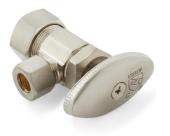

## ANGLE STOP WITH OVAL HANDLE - 5/8" X 3/8"

SKU: 948019 Code: SH203

FEATURES

Material: Brass Handle Type: Knob OD (Outside Diameter): 3/8" IPS: 5/8"

REVISED 4/7/2023

### **ADDITIONAL FEATURES**

- 5/8" IPS x 3/8" O.D. connections.
- Stop valve features a solid brass body and a zinc handle.