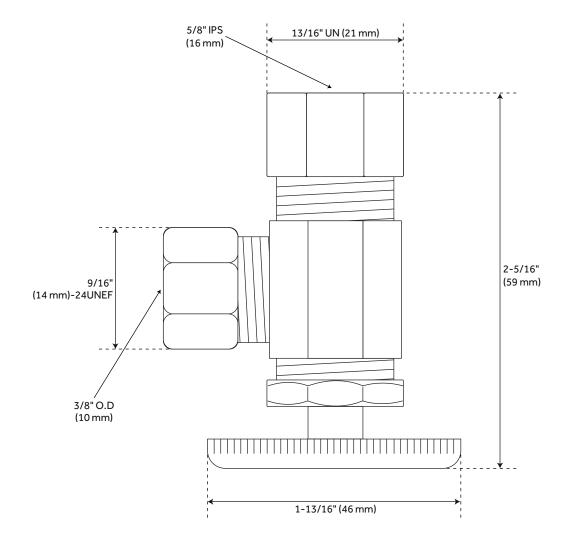

## ANGLE STOP WITH OVAL HANDLE - 5/8" X 3/8"

SKU: 948019 Code: SH203

FEATURES

Material: Brass Handle Type: Knob OD (Outside Diameter): 3/8" IPS: 5/8"

REVISED 4/7/2023

### **ADDITIONAL FEATURES**

- 5/8" IPS x 3/8" O.D. connections.
- Stop valve features a solid brass body and a zinc handle.