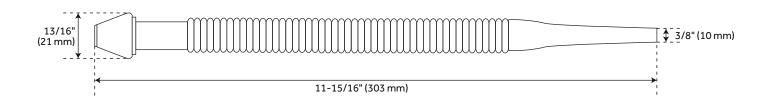

### **ADDITIONAL FEATURES**

- Stop valve features a solid brass body and a zinc handle.
- 5/8" O.D. x 3/8" O.D. angle stop.
- 3/8" x 12" Flexible riser.
- 5/8" O.D. Bell flange.
- Flange diameter (Outside): 2-7/16".
- Supply line length: 11-15/16".
- Angle stop connections: 5/8" O.D. X 3/8" O.D.