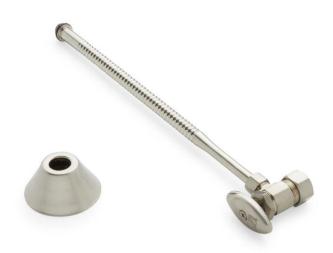

## CORRUGATED TOILET SUPPLY KIT WITH 5/8" OD X 3/8" OD ANGLE STOP

SKU: 948025 Code: SH254

### **ADDITIONAL FEATURES**

- Stop valve features a solid brass body and a zinc handle.
- 5/8" O.D. x 3/8" O.D. angle stop.
- 3/8" x 12" Flexible riser.
- 5/8" O.D. Bell flange.
- Flange diameter (Outside): 2-7/16".
- Supply line length: 11-15/16".
- Angle stop connections: 5/8" O.D. X 3/8" O.D.