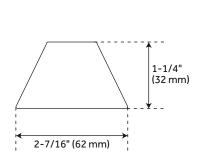

### **ADDITIONAL FEATURES**

- Stop valve features a solid brass body and a zinc handle.
- 5/8" O.D. x 3/8" O.D. angle stop.
- 3/8" x 12" Flexible riser.
- 5/8" O.D. Bell flange.
- Flange diameter (Outside): 2-7/16".
- Supply line length: 11-15/16".
- Angle stop connections: 5/8" O.D. X 3/8" O.D.