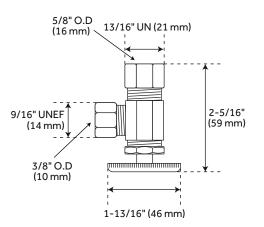

### **ADDITIONAL FEATURES**

- Stop valve features a solid brass body and a zinc handle.
- 5/8" O.D. x 3/8" O.D. angle stop.
- 3/8" x 12" Flexible riser.
- 5/8" O.D. Bell flange.
- Flange diameter (Outside): 2-7/16".
- Supply line length: 11-15/16".
- Angle stop connections: 5/8" O.D. X 3/8" O.D.